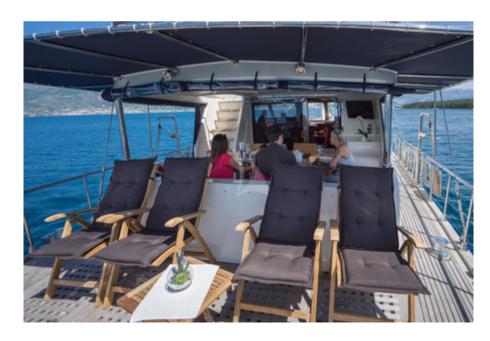

Alba accommodates up to 10 quests in 5 en-suite cabins; Master cabin with double bed and twin cabin, placed in aft area of lower deck while VIP double bed cabin and two regular double beds are situated in the front. Galley and inside dining area are also placed below deck. For that reason, salon with bar and steering place takes smaller area of main deck allowing maximal use her exterior main deck for relaxation and enjoyment in different sections. Al fresco dining area at the stern deck, fully protected from sun comfortably seats 10 quests around dinning table; behind it an area with sun chairs and cocktail table. Front part of main deck offers excellent space; inviting to relax on mattresses in front of the salon or for a comfortable chilling of whole party in the mid-deck lounge area. In addition to that, fly bridge with sofas and sun mattresses is perfect area to spend private moments. Choice of water sport activities secured; there are wave runner, water ski, kayak, stand up paddle board and snorkeling equipment on board. Excellent and creative chef on board, selecting freshest and seasonal ingredients creates personalized menus for each charter party. Welcoming and warm service of Alba's 4 crew members completes perfect holidays on this beautiful gulet.

## **KEY FEATURES**

- 1 uniquely exclusive in her price range
- 2 excellent outdoor space
- **3** diverse exterior areas
- 4 choice of water sport activities

- **5** accommodating 10 guests in 5 cabins
- 6 spacious Master cabin and VIP cabin