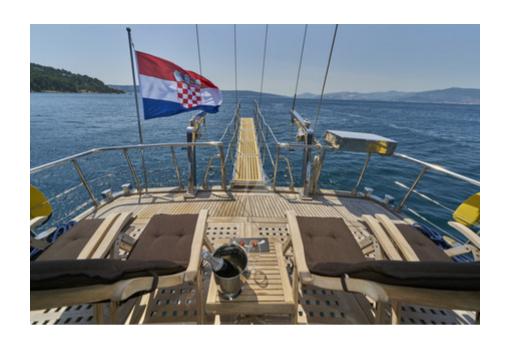

Alba accommodates up to 10 quests in 5 en-suite cabins; Master cabin with double bed and twin cabin, placed in aft area of lower deck while VIP double bed cabin and two regular double beds are situated in the front. Galley and inside dining area are also placed below deck. For that reason, salon with bar and steering place takes smaller area of main deck allowing maximal use her exterior main deck for relaxation and enjoyment in different sections. Al fresco dining area at the stern deck, fully protected from sun comfortably seats 10 quests around dinning table; behind it an area with sun chairs and cocktail table. Front part of main deck offers excellent space; inviting to relax on mattresses in front of the salon or for a comfortable chilling of whole party in the mid-deck lounge area. In addition to that, fly bridge with sofas and sun mattresses is perfect area to spend private moments. Choice of water sport activities secured; there are wave runner, water ski, kayak, stand up paddle board and snorkeling equipment on board. Excellent and creative chef on board, selecting freshest and seasonal ingredients creates personalized menus for each charter party. Welcoming and warm service of Alba's 4 crew members completes perfect holidays on this beautiful gulet.