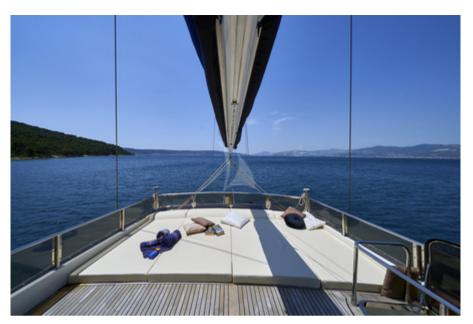

Alba accommodates up to 10 quests in 5 en-suite cabins; Master cabin with double bed and twin cabin, placed in aft area of lower deck while VIP double bed cabin and two regular double beds are situated in the front. Galley and inside dining area are also placed below deck. For that reason, salon with bar and steering place takes smaller area of main deck allowing maximal use her exterior main deck for relaxation and enjoyment in different sections. Al fresco dining area at the stern deck, fully protected from sun comfortably seats 10 quests around dinning table; behind it an area with sun chairs and cocktail table. Front part of main deck offers excellent space; inviting to relax on mattresses in front of the salon or for a comfortable chilling of whole party in the mid-deck lounge area. In addition to that, fly bridge with sofas and sun mattresses is perfect area to spend private moments. Choice of water sport activities secured; there are wave runner, water ski, kayak, stand up paddle board and snorkeling equipment on board. Excellent and creative chef on board, selecting freshest and seasonal ingredients creates personalized menus for each charter party. Welcoming and warm service of Alba's 4 crew members completes perfect holidays on this beautiful gulet.