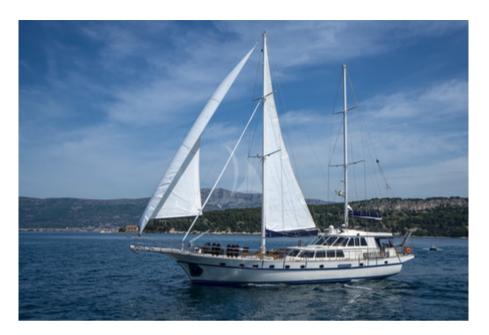

Hull Construction: Wood

**Hull Configuration**: Displacement

Air conditioning, WiFi connection on board

Excellent indoor and fantastic outdoor space for 10 guests, comfort and style, attentive service of her dedicated crew - these are regular impressions of Alba's guests.

Upon completed renovation in 2014 this originally private yacht started her charter career.

Often described as motor yacht looking gulet, Alba indeed combines comfort of sailing gulet tastefully borrowing motor yacht design.