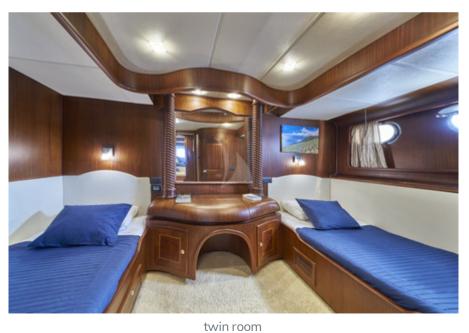

double room 1

double room 2

twin room tv

# SPECIFICATIONS ACCOMMODATION

Number of Guests: 10 Number of Cabins: 5

Cabin Configuration: 4 Double, 1 Twin

Bed Configuration: 1 King, 3 Double, 2 Single