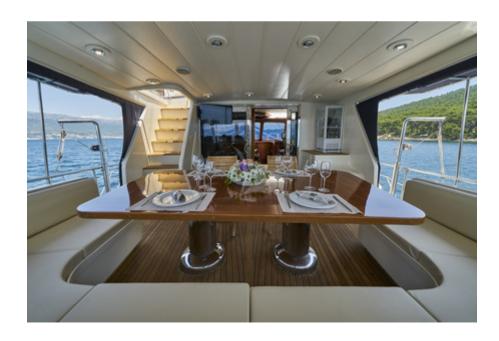

Alba accommodates up to 10 quests in 5 en-suite cabins; Master cabin with double bed and twin cabin, placed in aft area of lower deck while VIP double bed cabin and two regular double beds are situated in the front. Galley and inside dining area are also placed below deck. For that reason, salon with bar and steering place takes smaller area of main deck allowing maximal use her exterior main deck for relaxation and enjoyment in different sections. Al fresco dining area at the stern deck, fully protected from sun comfortably seats 10 quests around dinning table; behind it an area with sun chairs and cocktail table. Front part of main deck offers excellent space; inviting to relax on mattresses in front of the salon or for a comfortable chilling of whole party in the mid-deck lounge area. In addition to that, fly bridge with sofas and sun mattresses is perfect area to spend private moments. Choice of water sport activities secured; there are wave runner, water ski, kayak, stand up paddle board and snorkeling equipment on board. Excellent and creative chef on board, selecting freshest and seasonal ingredients creates personalized menus for each charter party. Welcoming and warm service of Alba's 4 crew members completes perfect holidays on this beautiful gulet.

Fly bridge

indoor dining area

indoor dining area

master cabin

master cabin

master cabin bathroom

VIP cabin

VIP cabin bathroom