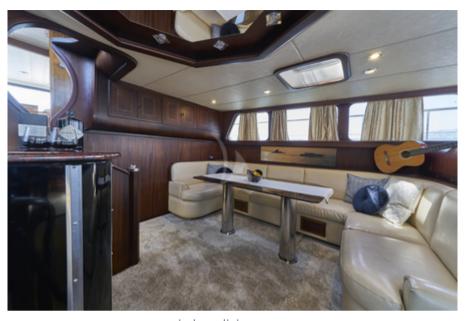

Alba accommodates up to 10 quests in 5 en-suite cabins; Master cabin with double bed and twin cabin, placed in aft area of lower deck while VIP double bed cabin and two regular double beds are situated in the front. Galley and inside dining area are also placed below deck. For that reason, salon with bar and steering place takes smaller area of main deck allowing maximal use her exterior main deck for relaxation and enjoyment in different sections. Al fresco dining area at the stern deck, fully protected from sun comfortably seats 10 quests around dinning table; behind it an area with sun chairs and cocktail table. Front part of main deck offers excellent space; inviting to relax on mattresses in front of the salon or for a comfortable chilling of whole party in the mid-deck lounge area. In addition to that, fly bridge with sofas and sun mattresses is perfect area to spend private moments. Choice of water sport activities secured; there are wave runner, water ski, kayak, stand up paddle board and snorkeling equipment on board. Excellent and creative chef on board, selecting freshest and seasonal ingredients creates personalized menus for each charter party. Welcoming and warm service of Alba's 4 crew members completes perfect holidays on this beautiful gulet.

Fly bridge

indoor dining area

indoor dining area

master cabin

master cabin

master cabin bathroom

VIP cabin

VIP cabin bathroom