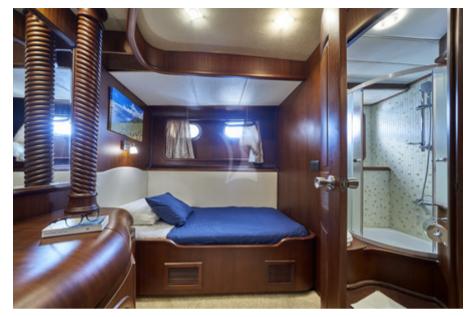

Fly bridge

indoor dining area

indoor dining area

master cabin

master cabin

master cabin bathroom

VIP cabin

VIP cabin bathroom

double room 1

double room 2

twin room tv