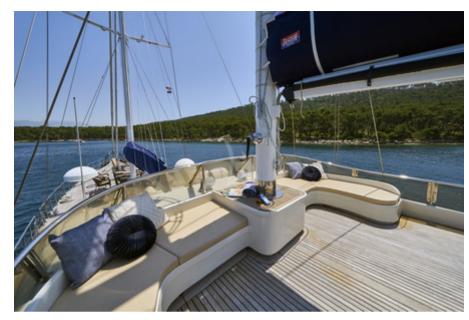

Alba accommodates up to 10 quests in 5 en-suite cabins; Master cabin with double bed and twin cabin, placed in aft area of lower deck while VIP double bed cabin and two regular double beds are situated in the front. Galley and inside dining area are also placed below deck. For that reason, salon with bar and steering place takes smaller area of main deck allowing maximal use her exterior main deck for relaxation and enjoyment in different sections. Al fresco dining area at the stern deck, fully protected from sun comfortably seats 10 quests around dinning table; behind it an area with sun chairs and cocktail table. Front part of main deck offers excellent space; inviting to relax on mattresses in front of the salon or for a comfortable chilling of whole party in the mid-deck lounge area. In addition to that, fly bridge with sofas and sun mattresses is perfect area to spend private moments. Choice of water sport activities secured; there are wave runner, water ski, kayak, stand up paddle board and snorkeling equipment on board. Excellent and creative chef on board, selecting freshest and seasonal ingredients creates personalized menus for each charter party. Welcoming and warm service of Alba's 4 crew members completes perfect holidays on this beautiful gulet.