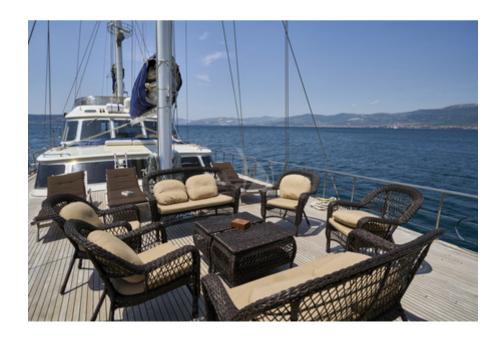

Alba accommodates up to 10 quests in 5 en-suite cabins; Master cabin with double bed and twin cabin, placed in aft area of lower deck while VIP double bed cabin and two regular double beds are situated in the front. Galley and inside dining area are also placed below deck. For that reason, salon with bar and steering place takes smaller area of main deck allowing maximal use her exterior main deck for relaxation and enjoyment in different sections. Al fresco dining area at the stern deck, fully protected from sun comfortably seats 10 quests around dinning table; behind it an area with sun chairs and cocktail table. Front part of main deck offers excellent space; inviting to relax on mattresses in front of the salon or for a comfortable chilling of whole party in the mid-deck lounge area. In addition to that, fly bridge with sofas and sun mattresses is perfect area to spend private moments. Choice of water sport activities secured; there are wave runner, water ski, kayak, stand up paddle board and snorkeling equipment on board. Excellent and creative chef on board, selecting freshest and seasonal ingredients creates personalized menus for each charter party. Welcoming and warm service of Alba's 4 crew members completes perfect holidays on this beautiful gulet.

## **KEY FEATURES**

- 1 uniquely exclusive in her price range
- 2 excellent outdoor space
- **3** diverse exterior areas
- 4 choice of water sport activities

- **5** accommodating 10 guests in 5 cabins
- 6 spacious Master cabin and VIP cabin