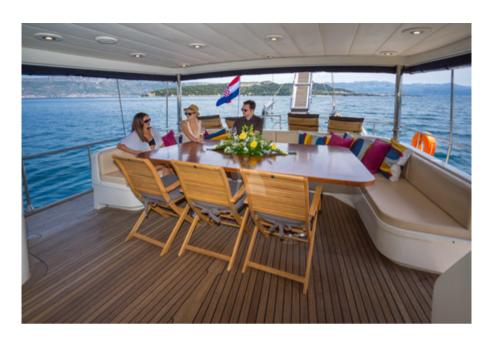

Alba accommodates up to 10 quests in 5 en-suite cabins; Master cabin with double bed and twin cabin, placed in aft area of lower deck while VIP double bed cabin and two regular double beds are situated in the front. Galley and inside dining area are also placed below deck. For that reason, salon with bar and steering place takes smaller area of main deck allowing maximal use her exterior main deck for relaxation and enjoyment in different sections. Al fresco dining area at the stern deck, fully protected from sun comfortably seats 10 quests around dinning table; behind it an area with sun chairs and cocktail table. Front part of main deck offers excellent space; inviting to relax on mattresses in front of the salon or for a comfortable chilling of whole party in the mid-deck lounge area. In addition to that, fly bridge with sofas and sun mattresses is perfect area to spend private moments. Choice of water sport activities secured; there are wave runner, water ski, kayak, stand up paddle board and snorkeling equipment on board. Excellent and creative chef on board, selecting freshest and seasonal ingredients creates personalized menus for each charter party. Welcoming and warm service of Alba's 4 crew members completes perfect holidays on this beautiful gulet.