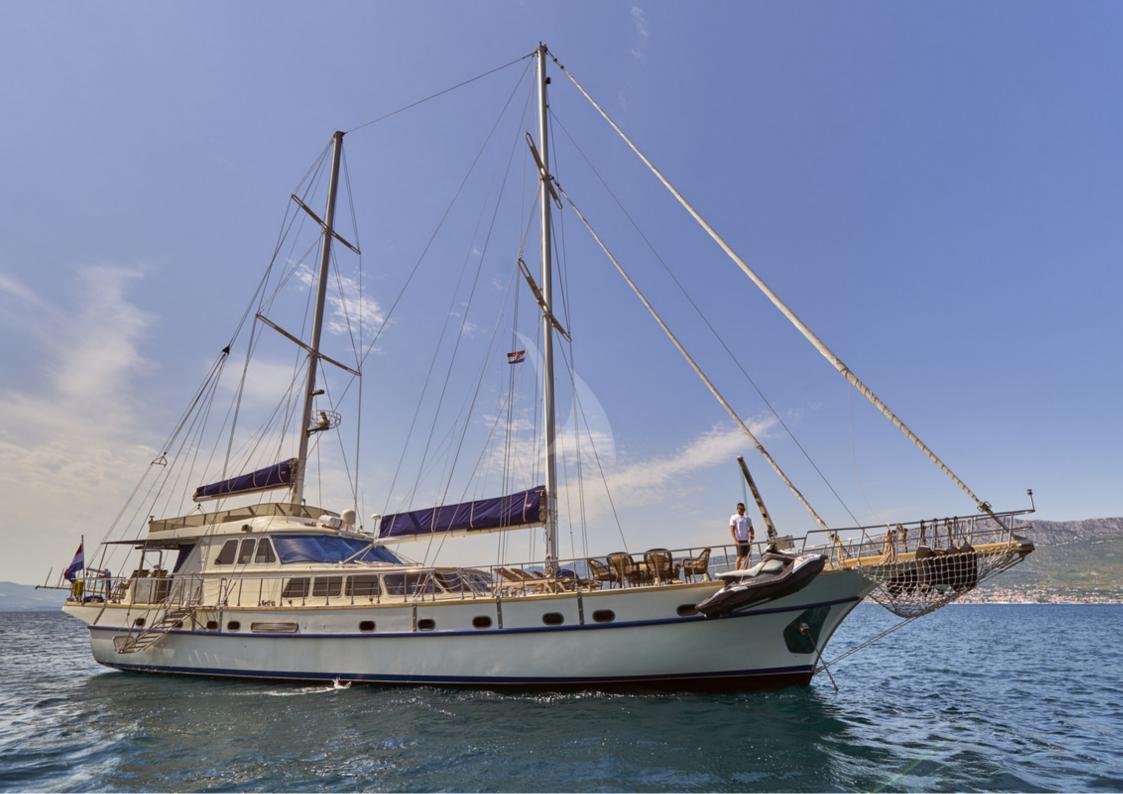

### **ALBA**

Length: 30.00 metres (98' 5")

Beam: 7.14 metres (23' 5")

Draft: 3.0 metres (9' 10")

Number of Guests: 10

Number of Crew: 4

Built: 1997 Refit: 2014

Flag: Croatia

Hull Construction: Wood

**Hull Configuration**: Displacement

Air conditioning, WiFi connection on board

Excellent indoor and fantastic outdoor space for 10 guests, comfort and style, attentive service of her dedicated crew - these are regular impressions of Alba's guests.

Alba accommodates up to 10 quests in 5 en-suite cabins; Master cabin with double bed and twin cabin, placed in aft area of lower deck while VIP double bed cabin and two regular double beds are situated in the front. Galley and inside dining area are also placed below deck. For that reason, salon with bar and steering place takes smaller area of main deck allowing maximal use her exterior main deck for relaxation and enjoyment in different sections. Al fresco dining area at the stern deck, fully protected from sun comfortably seats 10 quests around dinning table; behind it an area with sun chairs and cocktail table. Front part of main deck offers excellent space; inviting to relax on mattresses in front of the salon or for a comfortable chilling of whole party in the mid-deck lounge area. In addition to that, fly bridge with sofas and sun mattresses is perfect area to spend private moments. Choice of water sport activities secured; there are wave runner, water ski, kayak, stand up paddle board and snorkeling equipment on board. Excellent and creative chef on board, selecting freshest and seasonal ingredients creates personalized menus for each charter party. Welcoming and warm service of Alba's 4 crew members completes perfect holidays on this beautiful gulet.