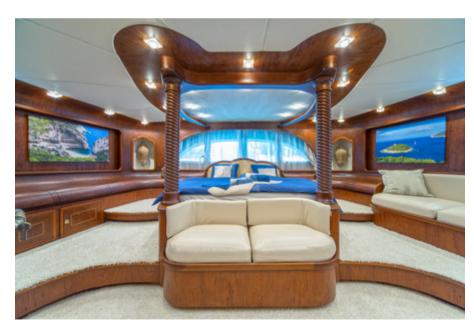

Alba accommodates up to 10 quests in 5 en-suite cabins; Master cabin with double bed and twin cabin, placed in aft area of lower deck while VIP double bed cabin and two regular double beds are situated in the front. Galley and inside dining area are also placed below deck. For that reason, salon with bar and steering place takes smaller area of main deck allowing maximal use her exterior main deck for relaxation and enjoyment in different sections. Al fresco dining area at the stern deck, fully protected from sun comfortably seats 10 quests around dinning table; behind it an area with sun chairs and cocktail table. Front part of main deck offers excellent space; inviting to relax on mattresses in front of the salon or for a comfortable chilling of whole party in the mid-deck lounge area. In addition to that, fly bridge with sofas and sun mattresses is perfect area to spend private moments. Choice of water sport activities secured; there are wave runner, water ski, kayak, stand up paddle board and snorkeling equipment on board. Excellent and creative chef on board, selecting freshest and seasonal ingredients creates personalized menus for each charter party. Welcoming and warm service of Alba's 4 crew members completes perfect holidays on this beautiful gulet.

Fly bridge

indoor dining area

indoor dining area

master cabin

master cabin

master cabin bathroom

VIP cabin

VIP cabin bathroom