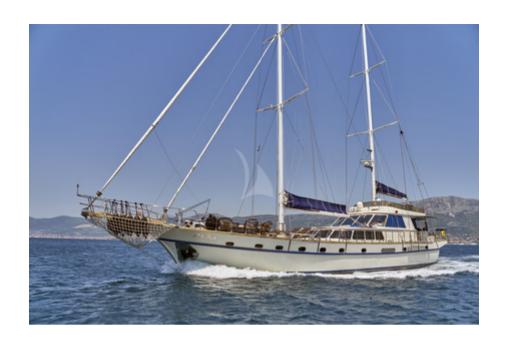

Upon completed renovation in 2014 this originally private yacht started her charter career.

Often described as motor yacht looking gulet, Alba indeed combines comfort of sailing gulet tastefully borrowing motor yacht design.

Alba accommodates up to 10 quests in 5 en-suite cabins; Master cabin with double bed and twin cabin, placed in aft area of lower deck while VIP double bed cabin and two regular double beds are situated in the front. Galley and inside dining area are also placed below deck. For that reason, salon with bar and steering place takes smaller area of main deck allowing maximal use her exterior main deck for relaxation and enjoyment in different sections. Al fresco dining area at the stern deck, fully protected from sun comfortably seats 10 quests around dinning table; behind it an area with sun chairs and cocktail table. Front part of main deck offers excellent space; inviting to relax on mattresses in front of the salon or for a comfortable chilling of whole party in the mid-deck lounge area. In addition to that, fly bridge with sofas and sun mattresses is perfect area to spend private moments. Choice of water sport activities secured; there are wave runner, water ski, kayak, stand up paddle board and snorkeling equipment on board. Excellent and creative chef on board, selecting freshest and seasonal ingredients creates personalized menus for each charter party. Welcoming and warm service of Alba's 4 crew members completes perfect holidays on this beautiful gulet.