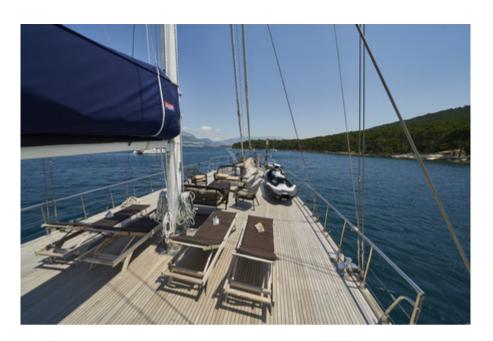

Alba accommodates up to 10 quests in 5 en-suite cabins; Master cabin with double bed and twin cabin, placed in aft area of lower deck while VIP double bed cabin and two regular double beds are situated in the front. Galley and inside dining area are also placed below deck. For that reason, salon with bar and steering place takes smaller area of main deck allowing maximal use her exterior main deck for relaxation and enjoyment in different sections. Al fresco dining area at the stern deck, fully protected from sun comfortably seats 10 quests around dinning table; behind it an area with sun chairs and cocktail table. Front part of main deck offers excellent space; inviting to relax on mattresses in front of the salon or for a comfortable chilling of whole party in the mid-deck lounge area. In addition to that, fly bridge with sofas and sun mattresses is perfect area to spend private moments. Choice of water sport activities secured; there are wave runner, water ski, kayak, stand up paddle board and snorkeling equipment on board. Excellent and creative chef on board, selecting freshest and seasonal ingredients creates personalized menus for each charter party. Welcoming and warm service of Alba's 4 crew members completes perfect holidays on this beautiful gulet.

### **WATERSPORTS**

Tenders + Toys: TENDER: 5 m, 60 HP

Jet Ski, Stand up Paddle Board, snorkeling sets