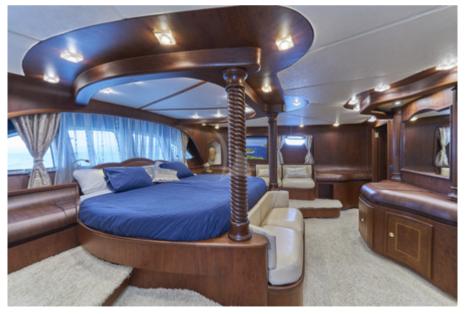

Alba accommodates up to 10 quests in 5 en-suite cabins; Master cabin with double bed and twin cabin, placed in aft area of lower deck while VIP double bed cabin and two regular double beds are situated in the front. Galley and inside dining area are also placed below deck. For that reason, salon with bar and steering place takes smaller area of main deck allowing maximal use her exterior main deck for relaxation and enjoyment in different sections. Al fresco dining area at the stern deck, fully protected from sun comfortably seats 10 quests around dinning table; behind it an area with sun chairs and cocktail table. Front part of main deck offers excellent space; inviting to relax on mattresses in front of the salon or for a comfortable chilling of whole party in the mid-deck lounge area. In addition to that, fly bridge with sofas and sun mattresses is perfect area to spend private moments. Choice of water sport activities secured; there are wave runner, water ski, kayak, stand up paddle board and snorkeling equipment on board. Excellent and creative chef on board, selecting freshest and seasonal ingredients creates personalized menus for each charter party. Welcoming and warm service of Alba's 4 crew members completes perfect holidays on this beautiful gulet.

Fly bridge

indoor dining area

indoor dining area

master cabin

master cabin

master cabin bathroom

VIP cabin

VIP cabin bathroom