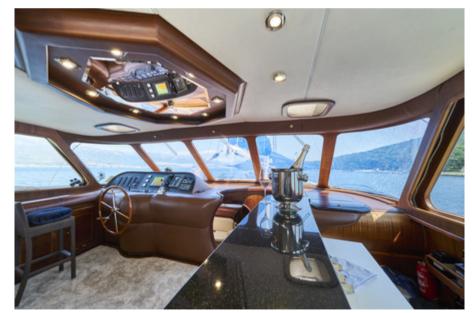

Alba accommodates up to 10 quests in 5 en-suite cabins; Master cabin with double bed and twin cabin, placed in aft area of lower deck while VIP double bed cabin and two regular double beds are situated in the front. Galley and inside dining area are also placed below deck. For that reason, salon with bar and steering place takes smaller area of main deck allowing maximal use her exterior main deck for relaxation and enjoyment in different sections. Al fresco dining area at the stern deck, fully protected from sun comfortably seats 10 quests around dinning table; behind it an area with sun chairs and cocktail table. Front part of main deck offers excellent space; inviting to relax on mattresses in front of the salon or for a comfortable chilling of whole party in the mid-deck lounge area. In addition to that, fly bridge with sofas and sun mattresses is perfect area to spend private moments. Choice of water sport activities secured; there are wave runner, water ski, kayak, stand up paddle board and snorkeling equipment on board. Excellent and creative chef on board, selecting freshest and seasonal ingredients creates personalized menus for each charter party. Welcoming and warm service of Alba's 4 crew members completes perfect holidays on this beautiful gulet.

Fly bridge

indoor dining area

indoor dining area

master cabin

master cabin

master cabin bathroom

VIP cabin

VIP cabin bathroom