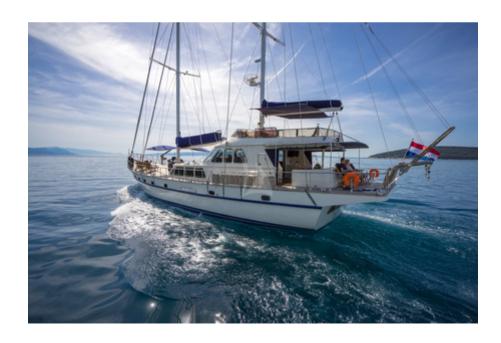

Alba accommodates up to 10 quests in 5 en-suite cabins; Master cabin with double bed and twin cabin, placed in aft area of lower deck while VIP double bed cabin and two regular double beds are situated in the front. Galley and inside dining area are also placed below deck. For that reason, salon with bar and steering place takes smaller area of main deck allowing maximal use her exterior main deck for relaxation and enjoyment in different sections. Al fresco dining area at the stern deck, fully protected from sun comfortably seats 10 quests around dinning table; behind it an area with sun chairs and cocktail table. Front part of main deck offers excellent space; inviting to relax on mattresses in front of the salon or for a comfortable chilling of whole party in the mid-deck lounge area. In addition to that, fly bridge with sofas and sun mattresses is perfect area to spend private moments. Choice of water sport activities secured; there are wave runner, water ski, kayak, stand up paddle board and snorkeling equipment on board. Excellent and creative chef on board, selecting freshest and seasonal ingredients creates personalized menus for each charter party. Welcoming and warm service of Alba's 4 crew members completes perfect holidays on this beautiful gulet.

## **KEY FEATURES**

- 1 uniquely exclusive in her price range
- 2 excellent outdoor space
- **3** diverse exterior areas
- 4 choice of water sport activities

- **5** accommodating 10 guests in 5 cabins
- 6 spacious Master cabin and VIP cabin