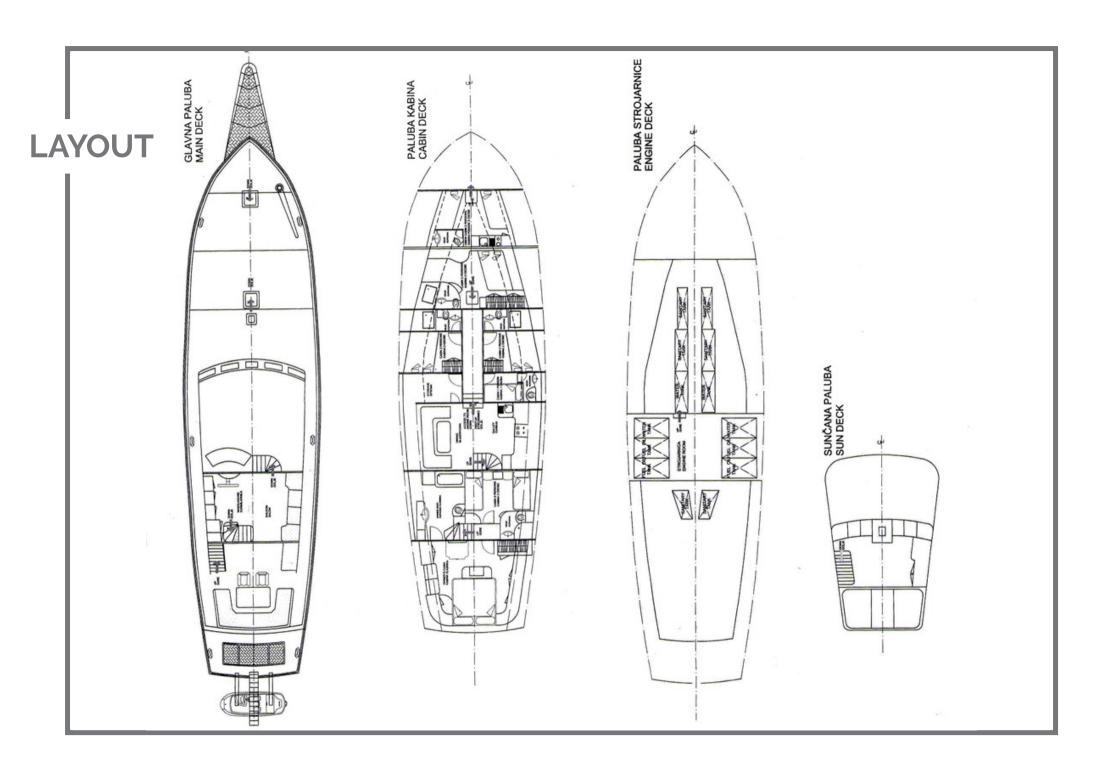

Alba accommodates up to 10 quests in 5 en-suite cabins; Master cabin with double bed and twin cabin, placed in aft area of lower deck while VIP double bed cabin and two regular double beds are situated in the front. Galley and inside dining area are also placed below deck. For that reason, salon with bar and steering place takes smaller area of main deck allowing maximal use her exterior main deck for relaxation and enjoyment in different sections. Al fresco dining area at the stern deck, fully protected from sun comfortably seats 10 quests around dinning table; behind it an area with sun chairs and cocktail table. Front part of main deck offers excellent space; inviting to relax on mattresses in front of the salon or for a comfortable chilling of whole party in the mid-deck lounge area. In addition to that, fly bridge with sofas and sun mattresses is perfect area to spend private moments. Choice of water sport activities secured; there are wave runner, water ski, kayak, stand up paddle board and snorkeling equipment on board. Excellent and creative chef on board, selecting freshest and seasonal ingredients creates personalized menus for each charter party. Welcoming and warm service of Alba's 4 crew members completes perfect holidays on this beautiful gulet.

# SPECIFICATIONS ACCOMMODATION

Number of Guests: 10 Number of Cabins: 5

Cabin Configuration: 4 Double, 1 Twin

Bed Configuration: 1 King, 3 Double, 2 Single