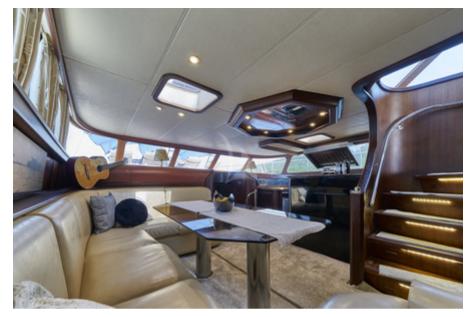

Alba accommodates up to 10 quests in 5 en-suite cabins; Master cabin with double bed and twin cabin, placed in aft area of lower deck while VIP double bed cabin and two regular double beds are situated in the front. Galley and inside dining area are also placed below deck. For that reason, salon with bar and steering place takes smaller area of main deck allowing maximal use her exterior main deck for relaxation and enjoyment in different sections. Al fresco dining area at the stern deck, fully protected from sun comfortably seats 10 quests around dinning table; behind it an area with sun chairs and cocktail table. Front part of main deck offers excellent space; inviting to relax on mattresses in front of the salon or for a comfortable chilling of whole party in the mid-deck lounge area. In addition to that, fly bridge with sofas and sun mattresses is perfect area to spend private moments. Choice of water sport activities secured; there are wave runner, water ski, kayak, stand up paddle board and snorkeling equipment on board. Excellent and creative chef on board, selecting freshest and seasonal ingredients creates personalized menus for each charter party. Welcoming and warm service of Alba's 4 crew members completes perfect holidays on this beautiful gulet.

Fly bridge

indoor dining area

indoor dining area

master cabin

master cabin

master cabin bathroom

VIP cabin

VIP cabin bathroom