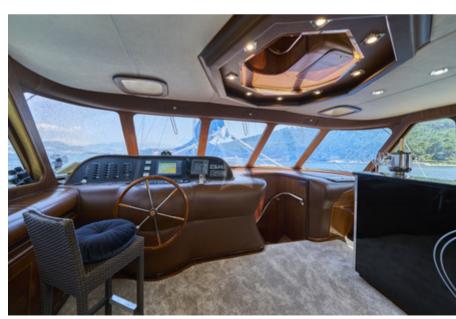

Alba accommodates up to 10 quests in 5 en-suite cabins; Master cabin with double bed and twin cabin, placed in aft area of lower deck while VIP double bed cabin and two regular double beds are situated in the front. Galley and inside dining area are also placed below deck. For that reason, salon with bar and steering place takes smaller area of main deck allowing maximal use her exterior main deck for relaxation and enjoyment in different sections. Al fresco dining area at the stern deck, fully protected from sun comfortably seats 10 quests around dinning table; behind it an area with sun chairs and cocktail table. Front part of main deck offers excellent space; inviting to relax on mattresses in front of the salon or for a comfortable chilling of whole party in the mid-deck lounge area. In addition to that, fly bridge with sofas and sun mattresses is perfect area to spend private moments. Choice of water sport activities secured; there are wave runner, water ski, kayak, stand up paddle board and snorkeling equipment on board. Excellent and creative chef on board, selecting freshest and seasonal ingredients creates personalized menus for each charter party. Welcoming and warm service of Alba's 4 crew members completes perfect holidays on this beautiful gulet.