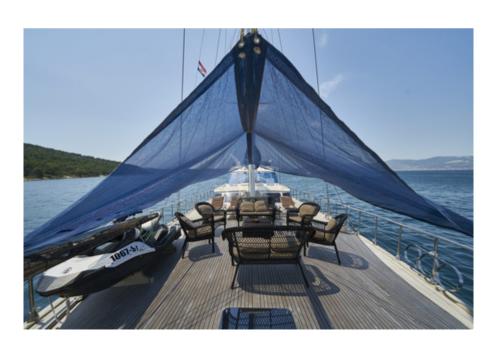

Alba accommodates up to 10 quests in 5 en-suite cabins; Master cabin with double bed and twin cabin, placed in aft area of lower deck while VIP double bed cabin and two regular double beds are situated in the front. Galley and inside dining area are also placed below deck. For that reason, salon with bar and steering place takes smaller area of main deck allowing maximal use her exterior main deck for relaxation and enjoyment in different sections. Al fresco dining area at the stern deck, fully protected from sun comfortably seats 10 quests around dinning table; behind it an area with sun chairs and cocktail table. Front part of main deck offers excellent space; inviting to relax on mattresses in front of the salon or for a comfortable chilling of whole party in the mid-deck lounge area. In addition to that, fly bridge with sofas and sun mattresses is perfect area to spend private moments. Choice of water sport activities secured; there are wave runner, water ski, kayak, stand up paddle board and snorkeling equipment on board. Excellent and creative chef on board, selecting freshest and seasonal ingredients creates personalized menus for each charter party. Welcoming and warm service of Alba's 4 crew members completes perfect holidays on this beautiful gulet.

### **WATERSPORTS**

Tenders + Toys: TENDER: 5 m, 60 HP

Jet Ski, Stand up Paddle Board, snorkeling sets