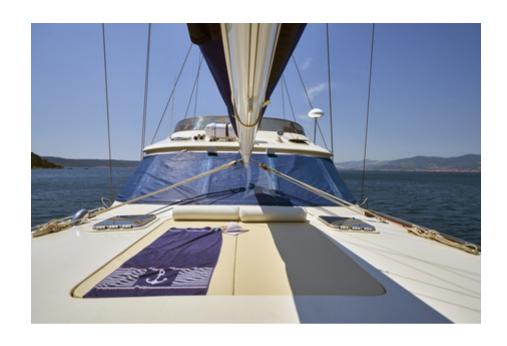

Alba accommodates up to 10 quests in 5 en-suite cabins; Master cabin with double bed and twin cabin, placed in aft area of lower deck while VIP double bed cabin and two regular double beds are situated in the front. Galley and inside dining area are also placed below deck. For that reason, salon with bar and steering place takes smaller area of main deck allowing maximal use her exterior main deck for relaxation and enjoyment in different sections. Al fresco dining area at the stern deck, fully protected from sun comfortably seats 10 quests around dinning table; behind it an area with sun chairs and cocktail table. Front part of main deck offers excellent space; inviting to relax on mattresses in front of the salon or for a comfortable chilling of whole party in the mid-deck lounge area. In addition to that, fly bridge with sofas and sun mattresses is perfect area to spend private moments. Choice of water sport activities secured; there are wave runner, water ski, kayak, stand up paddle board and snorkeling equipment on board. Excellent and creative chef on board, selecting freshest and seasonal ingredients creates personalized menus for each charter party. Welcoming and warm service of Alba's 4 crew members completes perfect holidays on this beautiful gulet.