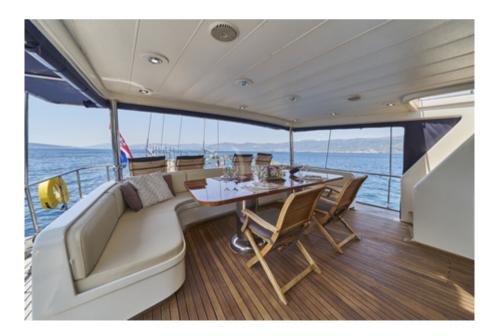

Alba accommodates up to 10 quests in 5 en-suite cabins; Master cabin with double bed and twin cabin, placed in aft area of lower deck while VIP double bed cabin and two regular double beds are situated in the front. Galley and inside dining area are also placed below deck. For that reason, salon with bar and steering place takes smaller area of main deck allowing maximal use her exterior main deck for relaxation and enjoyment in different sections. Al fresco dining area at the stern deck, fully protected from sun comfortably seats 10 quests around dinning table; behind it an area with sun chairs and cocktail table. Front part of main deck offers excellent space; inviting to relax on mattresses in front of the salon or for a comfortable chilling of whole party in the mid-deck lounge area. In addition to that, fly bridge with sofas and sun mattresses is perfect area to spend private moments. Choice of water sport activities secured; there are wave runner, water ski, kayak, stand up paddle board and snorkeling equipment on board. Excellent and creative chef on board, selecting freshest and seasonal ingredients creates personalized menus for each charter party. Welcoming and warm service of Alba's 4 crew members completes perfect holidays on this beautiful gulet.

## **KEY FEATURES**

- 1 uniquely exclusive in her price range
- 2 excellent outdoor space
- **3** diverse exterior areas
- 4 choice of water sport activities

- **5** accommodating 10 guests in 5 cabins
- 6 spacious Master cabin and VIP cabin