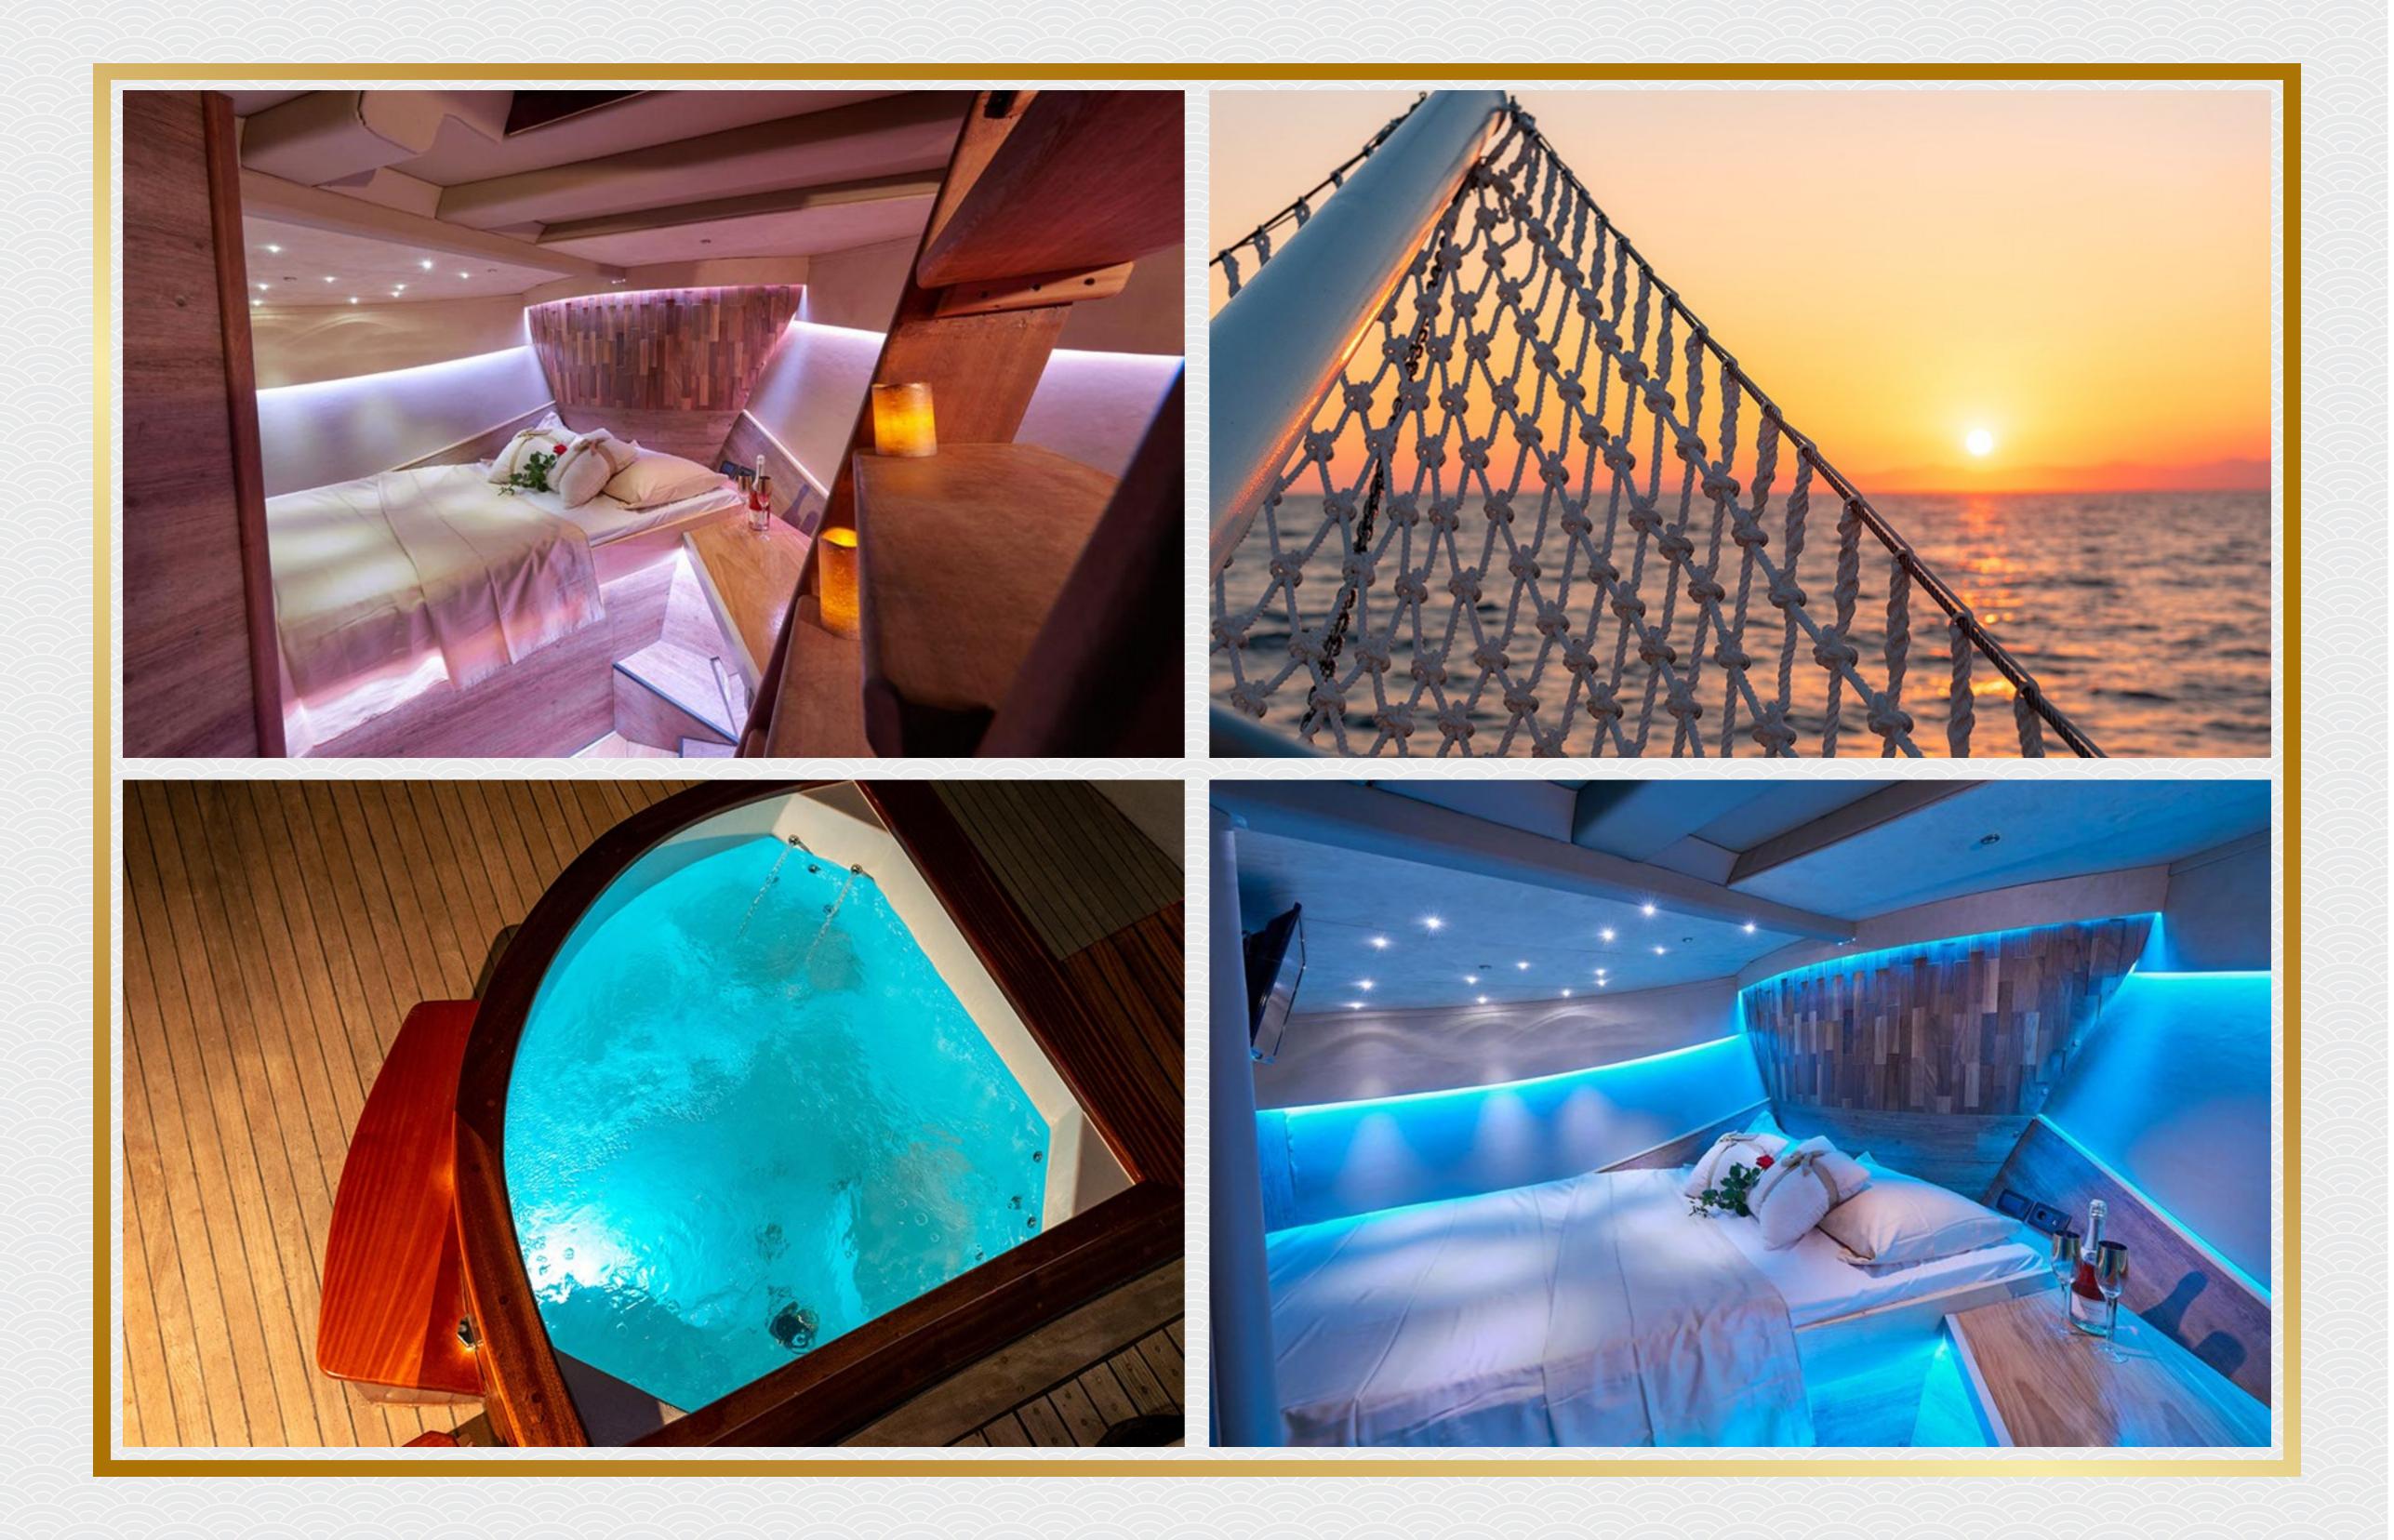

## GULET **SLANO**

~crew: 3 (Captain, Chef/Hostess, Sailor)

~max. guests: 10

cabins for guests: 5 ensuite double bed cabins

"bed measurements:

4 cabins: 160 cm x 200 cm Bow Cabin: 170 cm x 220 cm

~amenities on board:

Wi-Fi, Jacuzzi on deck, fly bridge lounge, TV in each cabin, A/C throughout the yacht

recreational equipment at additional charge: Waterski for adults, Ringo and Jet Ski

~included in charter rate:

2 kayaks for 1 pax each, snorkeling equipment, 2 SUP boards