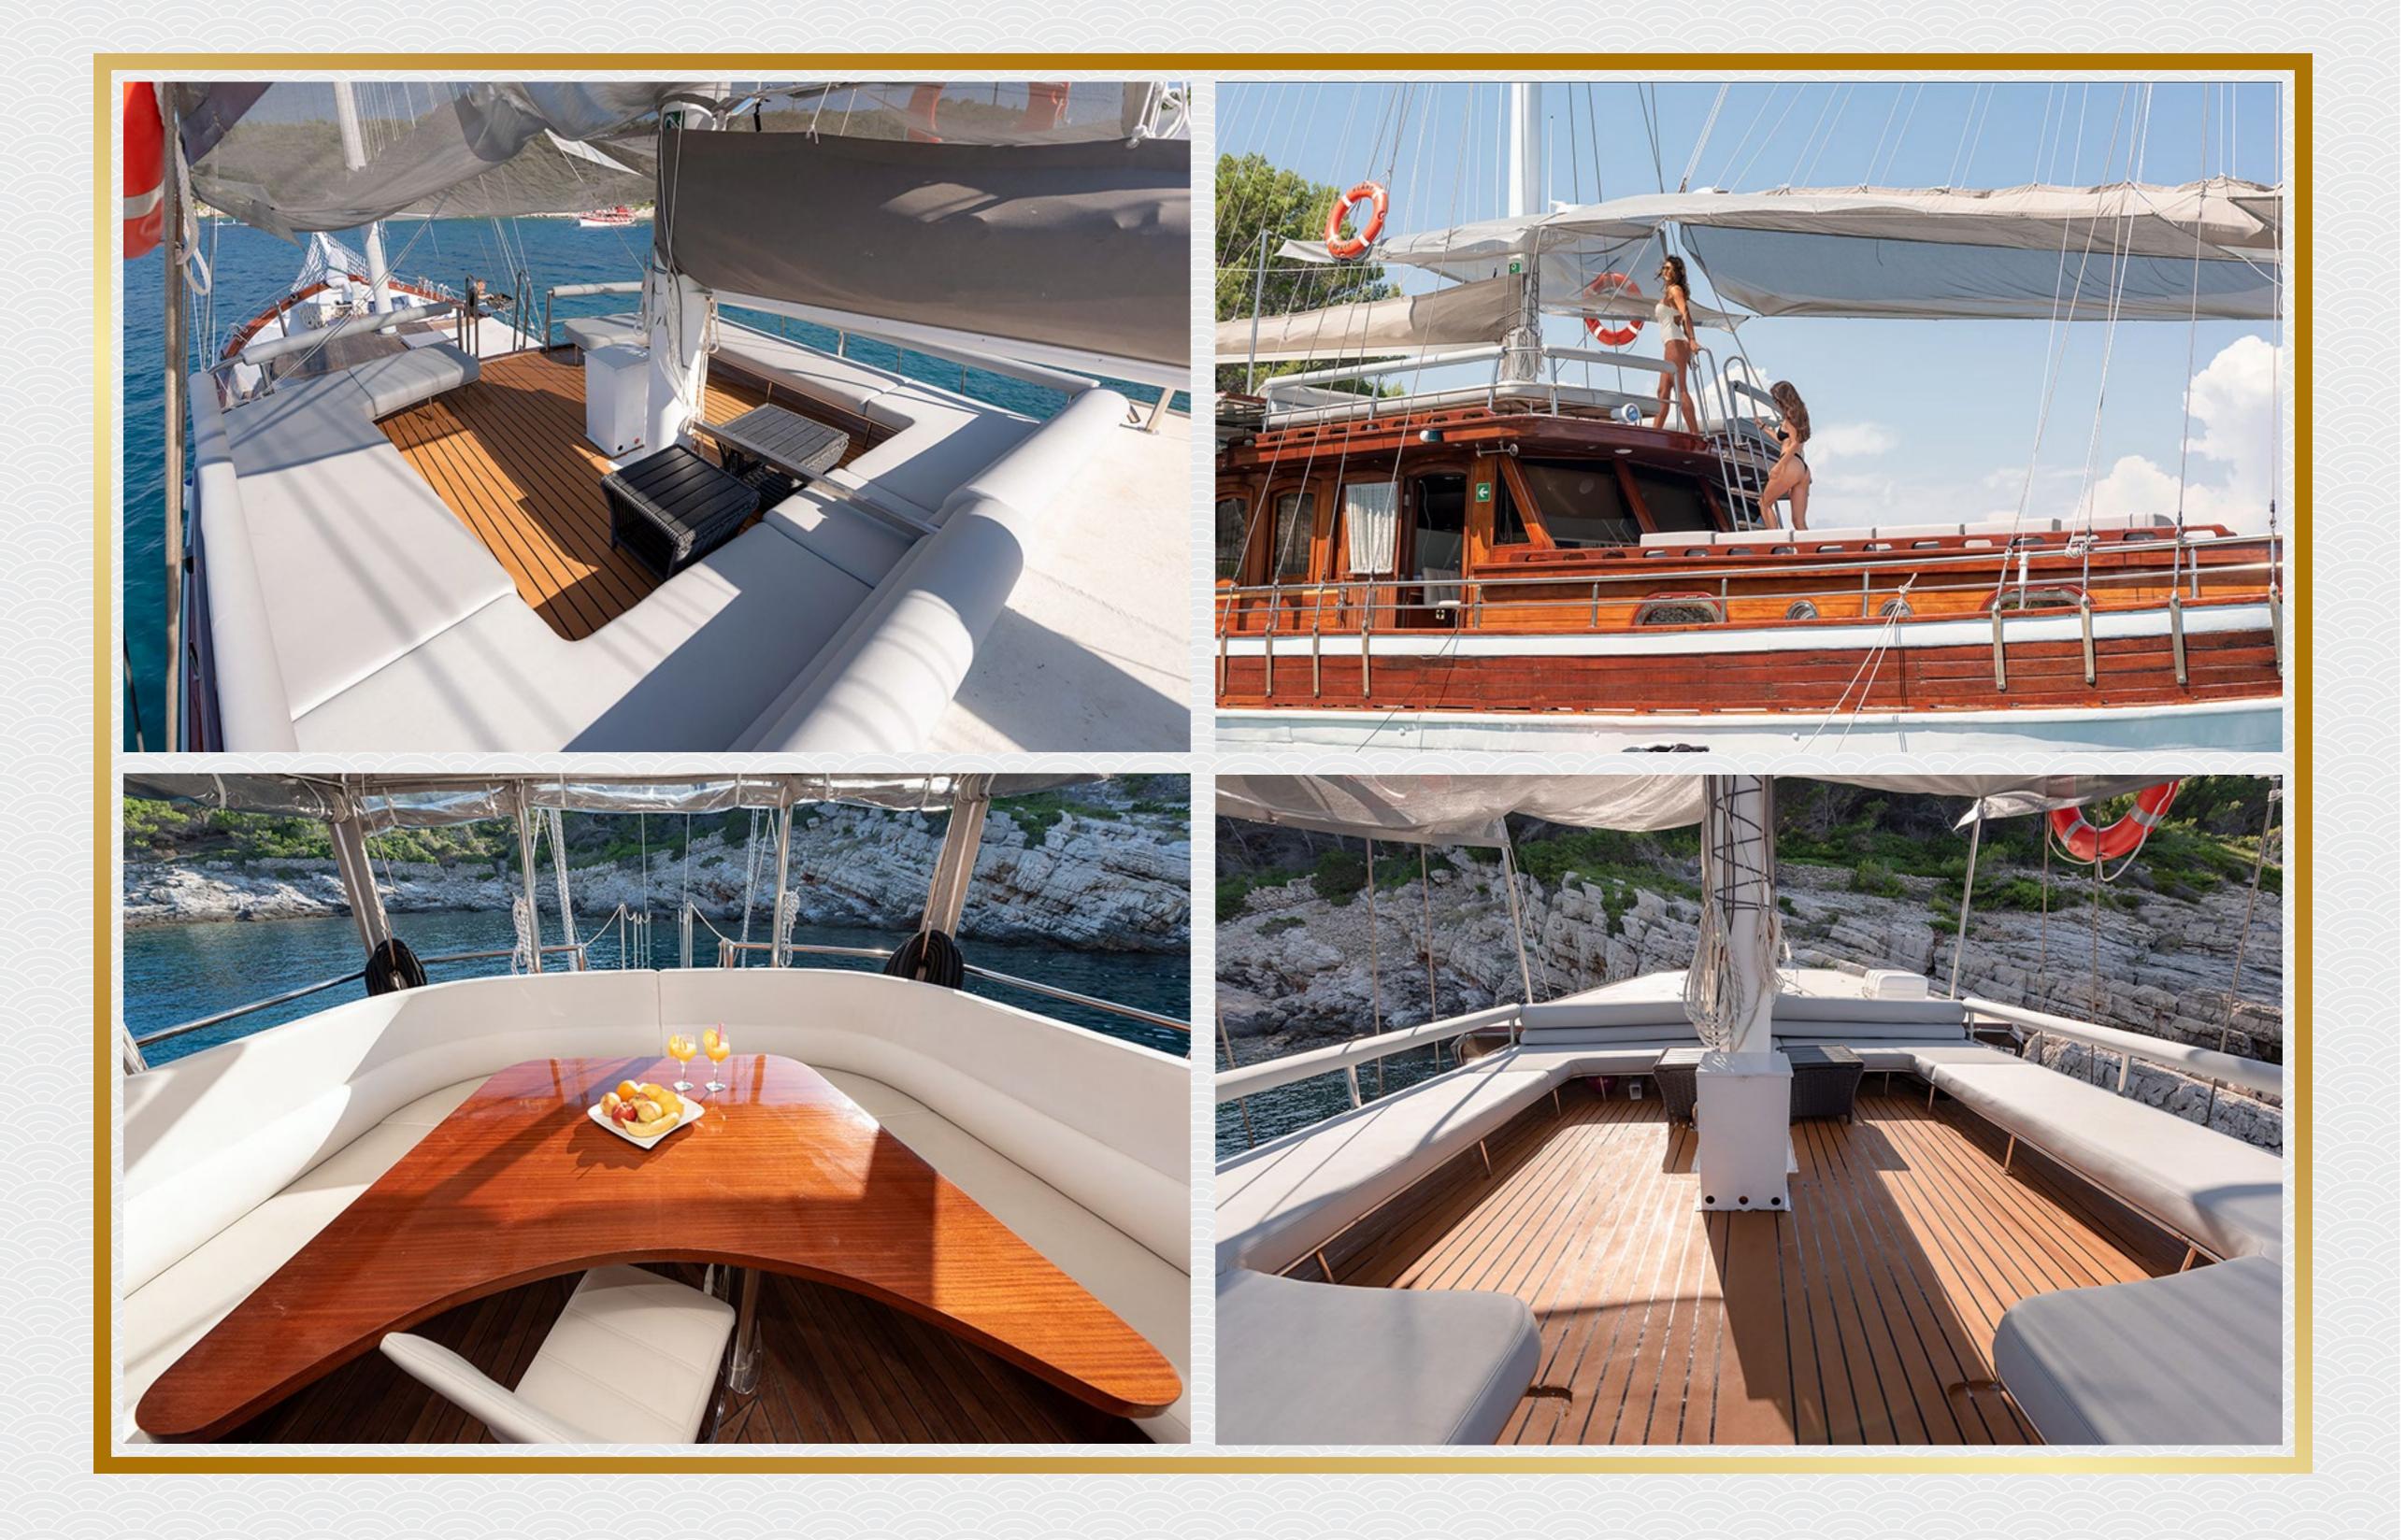

Wi-Fi, Jacuzzi on deck, fly bridge lounge, TV in each cabin, A/C throughout the yacht

recreational equipment at additional charge: Waterski for adults, Ringo and Jet Ski

~included in charter rate:

2 kayaks for 1 pax each, snorkeling equipment, 2 SUP boards