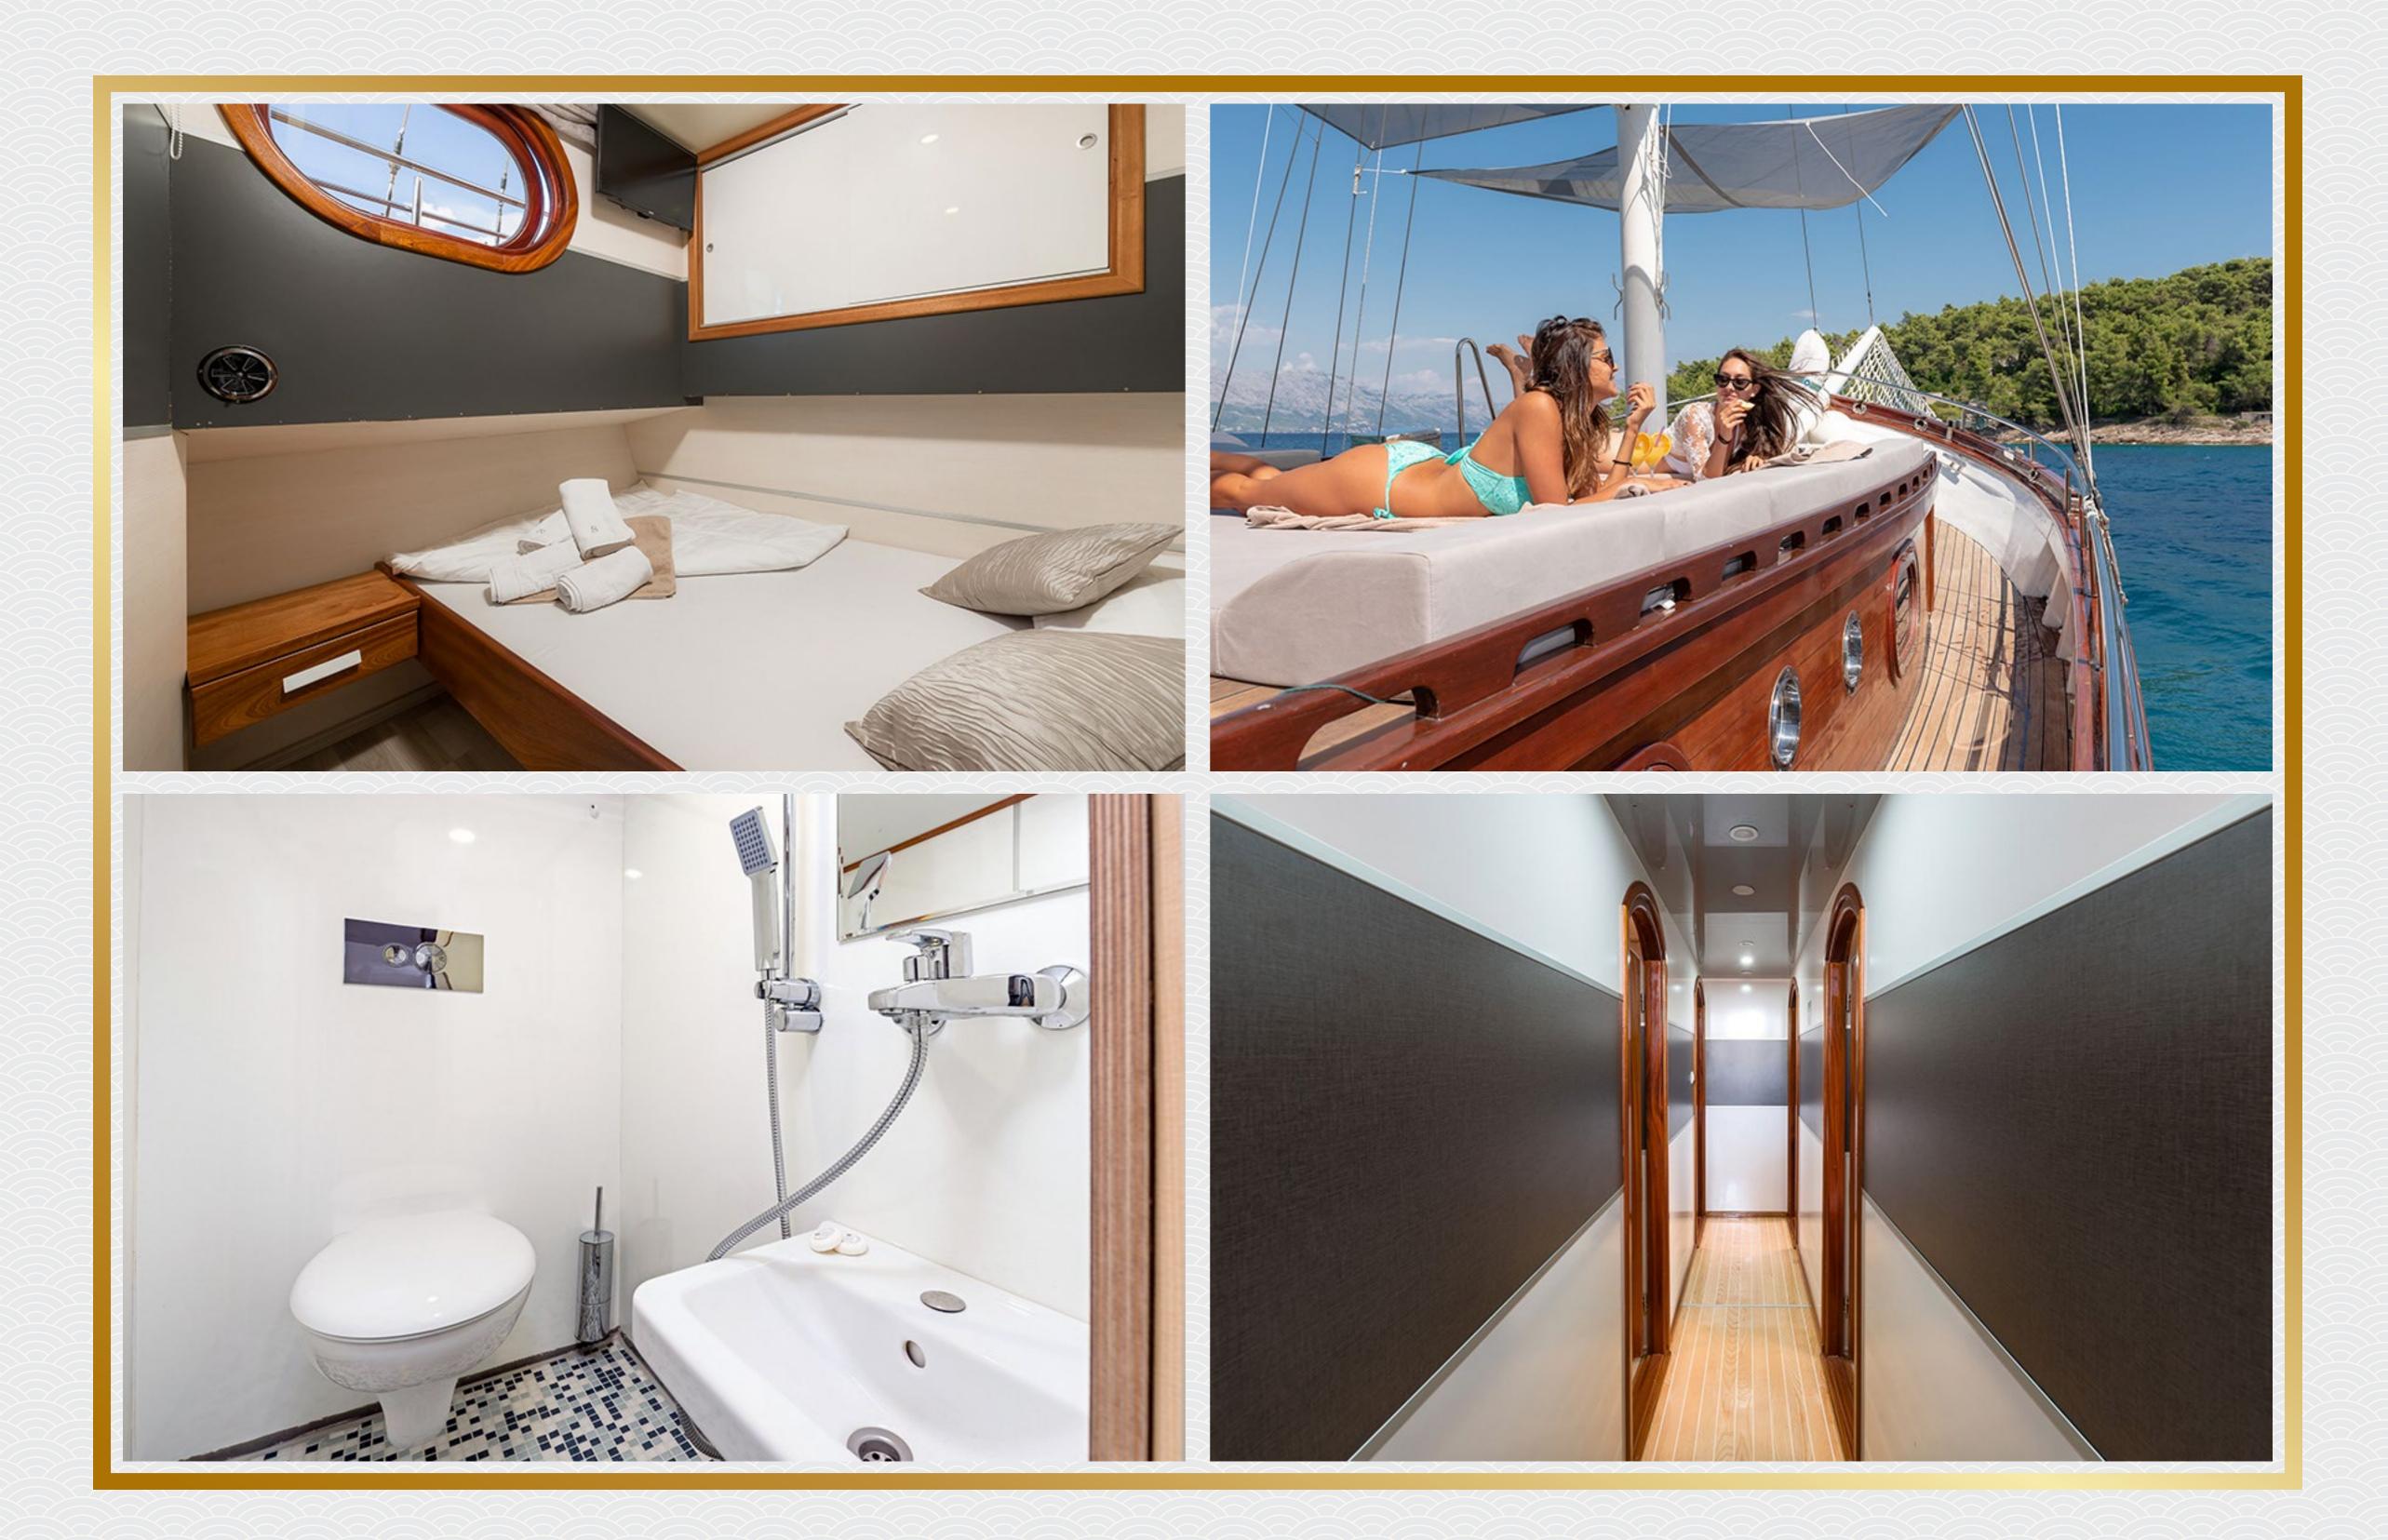

## GULET **SLANO**

~crew: 3 (Captain, Chef/Hostess, Sailor)

~max. guests: 10

cabins for guests: 5 ensuite double bed cabins

"bed measurements:

4 cabins: 160 cm x 200 cm Bow Cabin: 170 cm x 220 cm

~amenities on board:

Wi-Fi, Jacuzzi on deck, fly bridge lounge, TV in each cabin, A/C throughout the yacht

recreational equipment at additional charge: Waterski for adults, Ringo and Jet Ski

~included in charter rate:

2 kayaks for 1 pax each, snorkeling equipment, 2 SUP boards