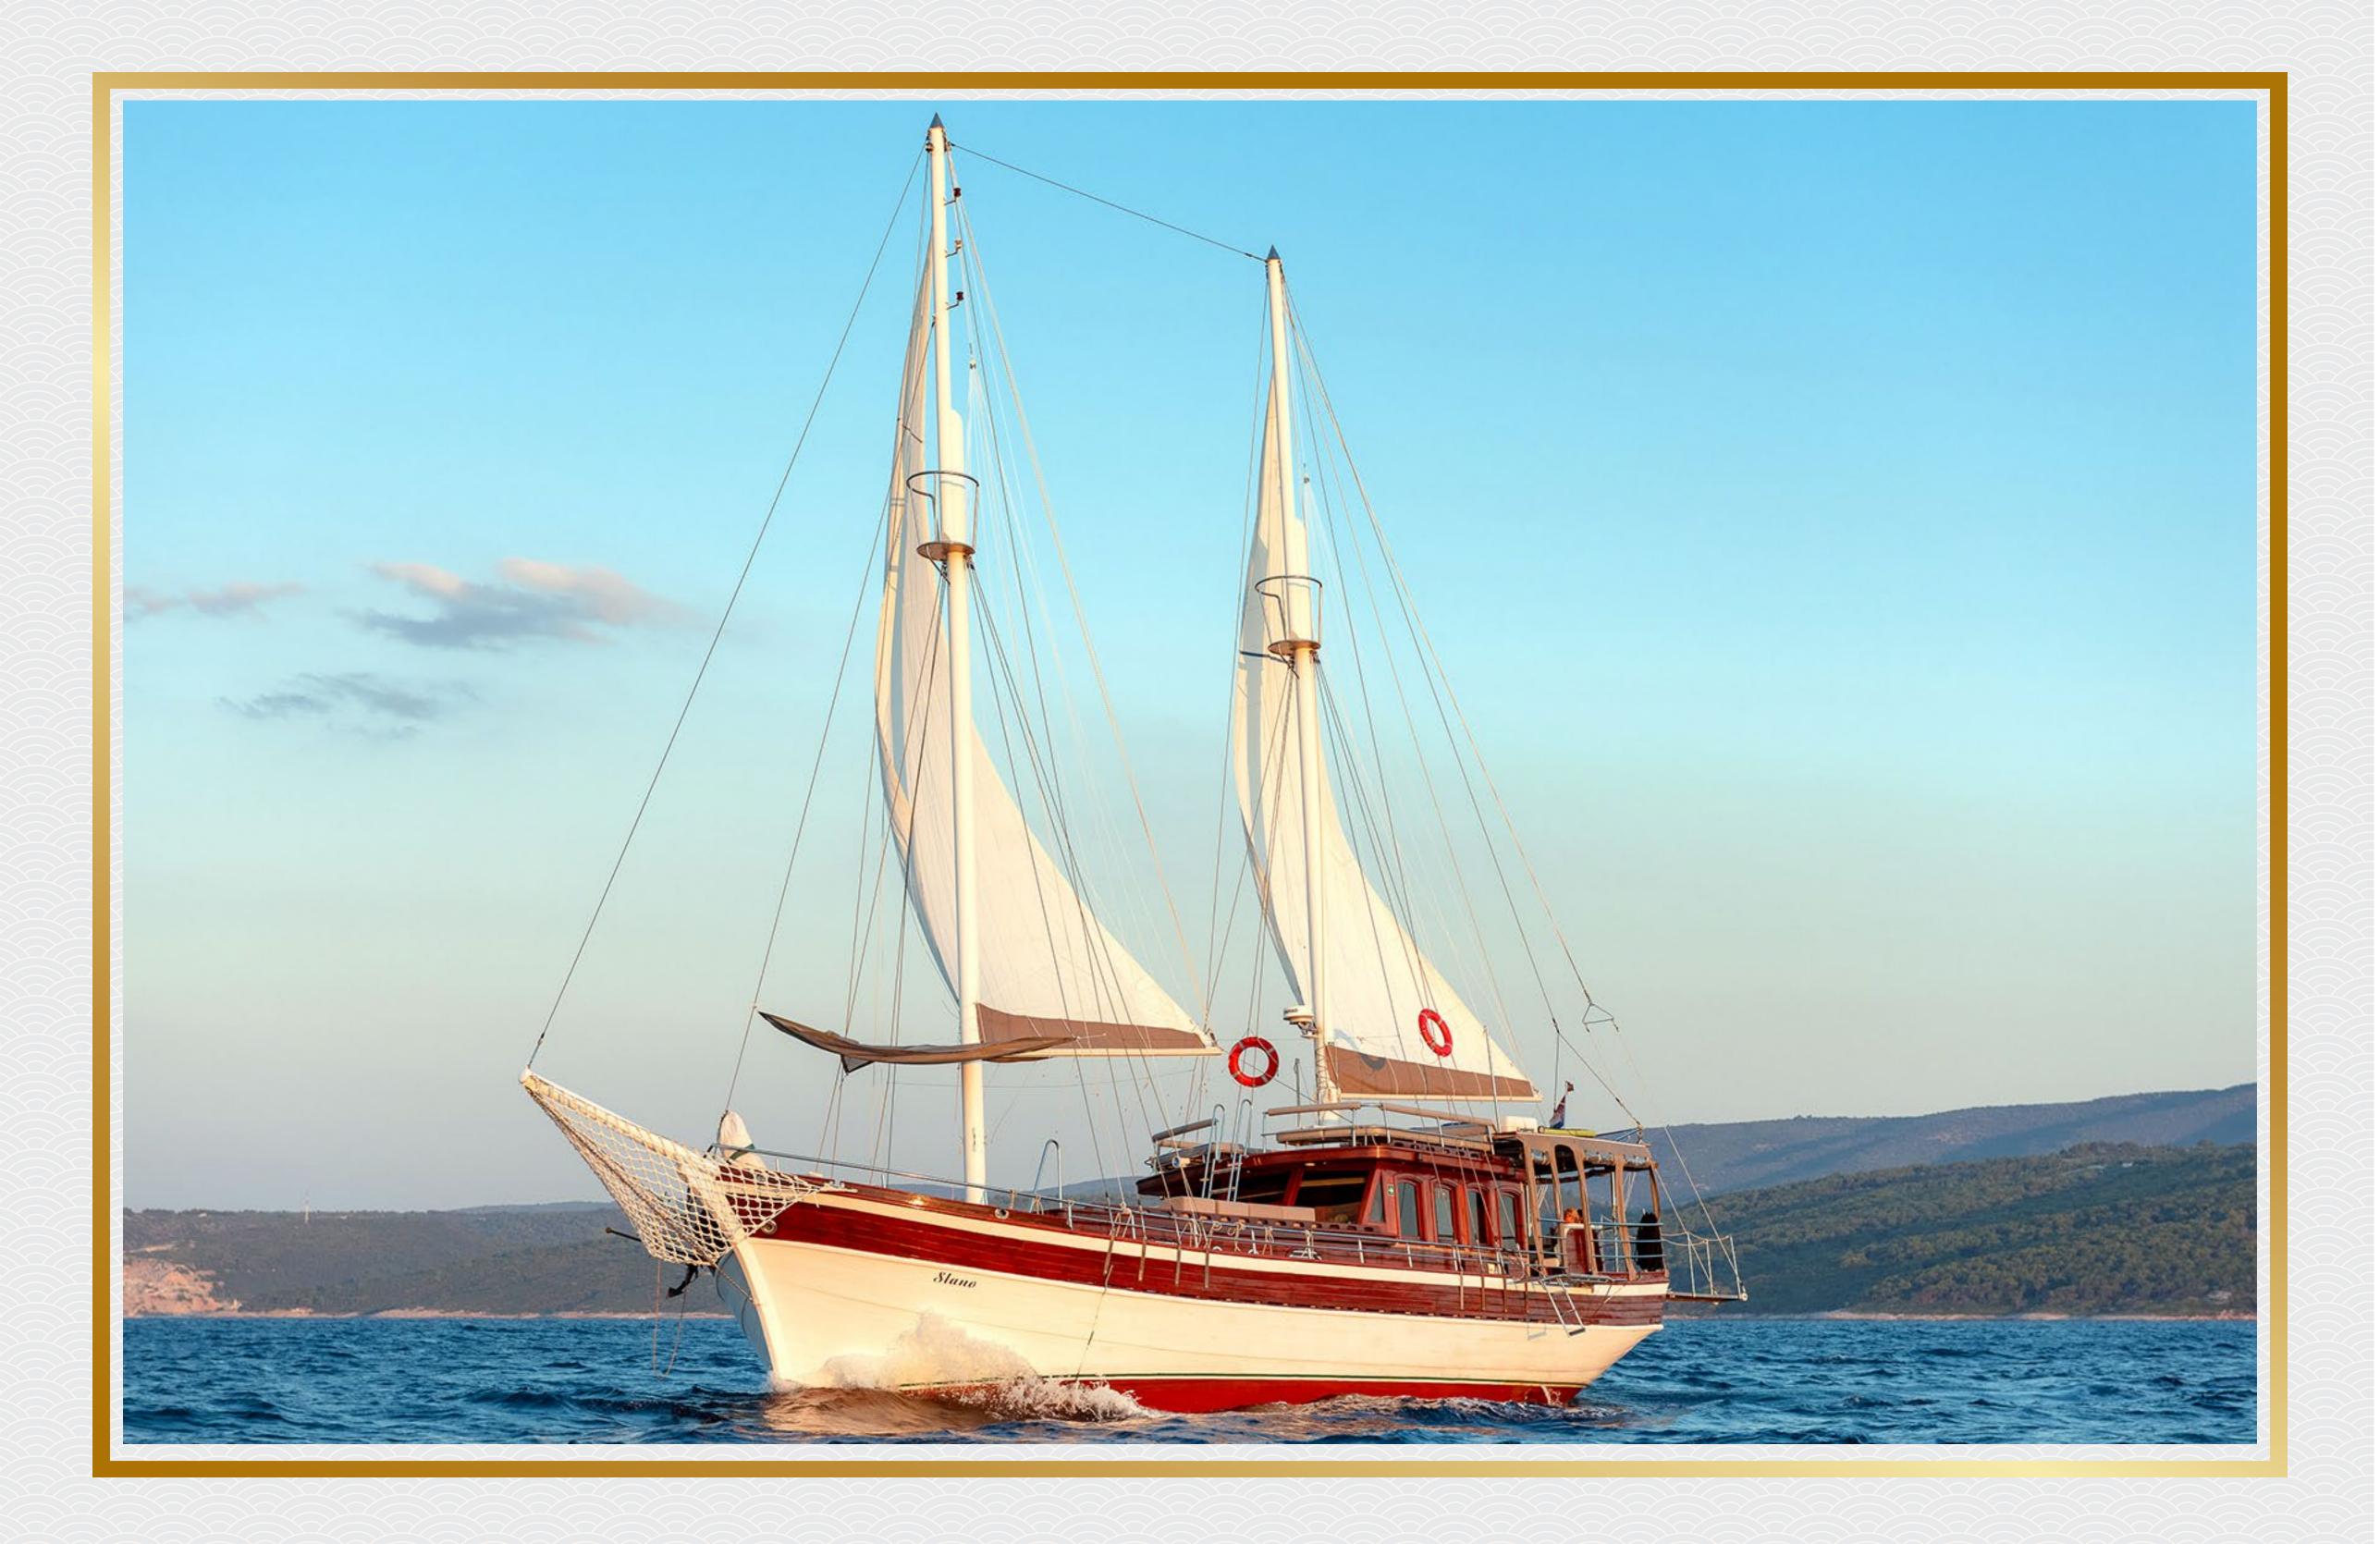

## GULET **SLANO**

~crew: 3 (Captain, Chef/Hostess, Sailor)

~max. guests: 10

cabins for guests: 5 ensuite double bed cabins

"bed measurements:

4 cabins: 160 cm x 200 cm Bow Cabin: 170 cm x 220 cm

~amenities on board: