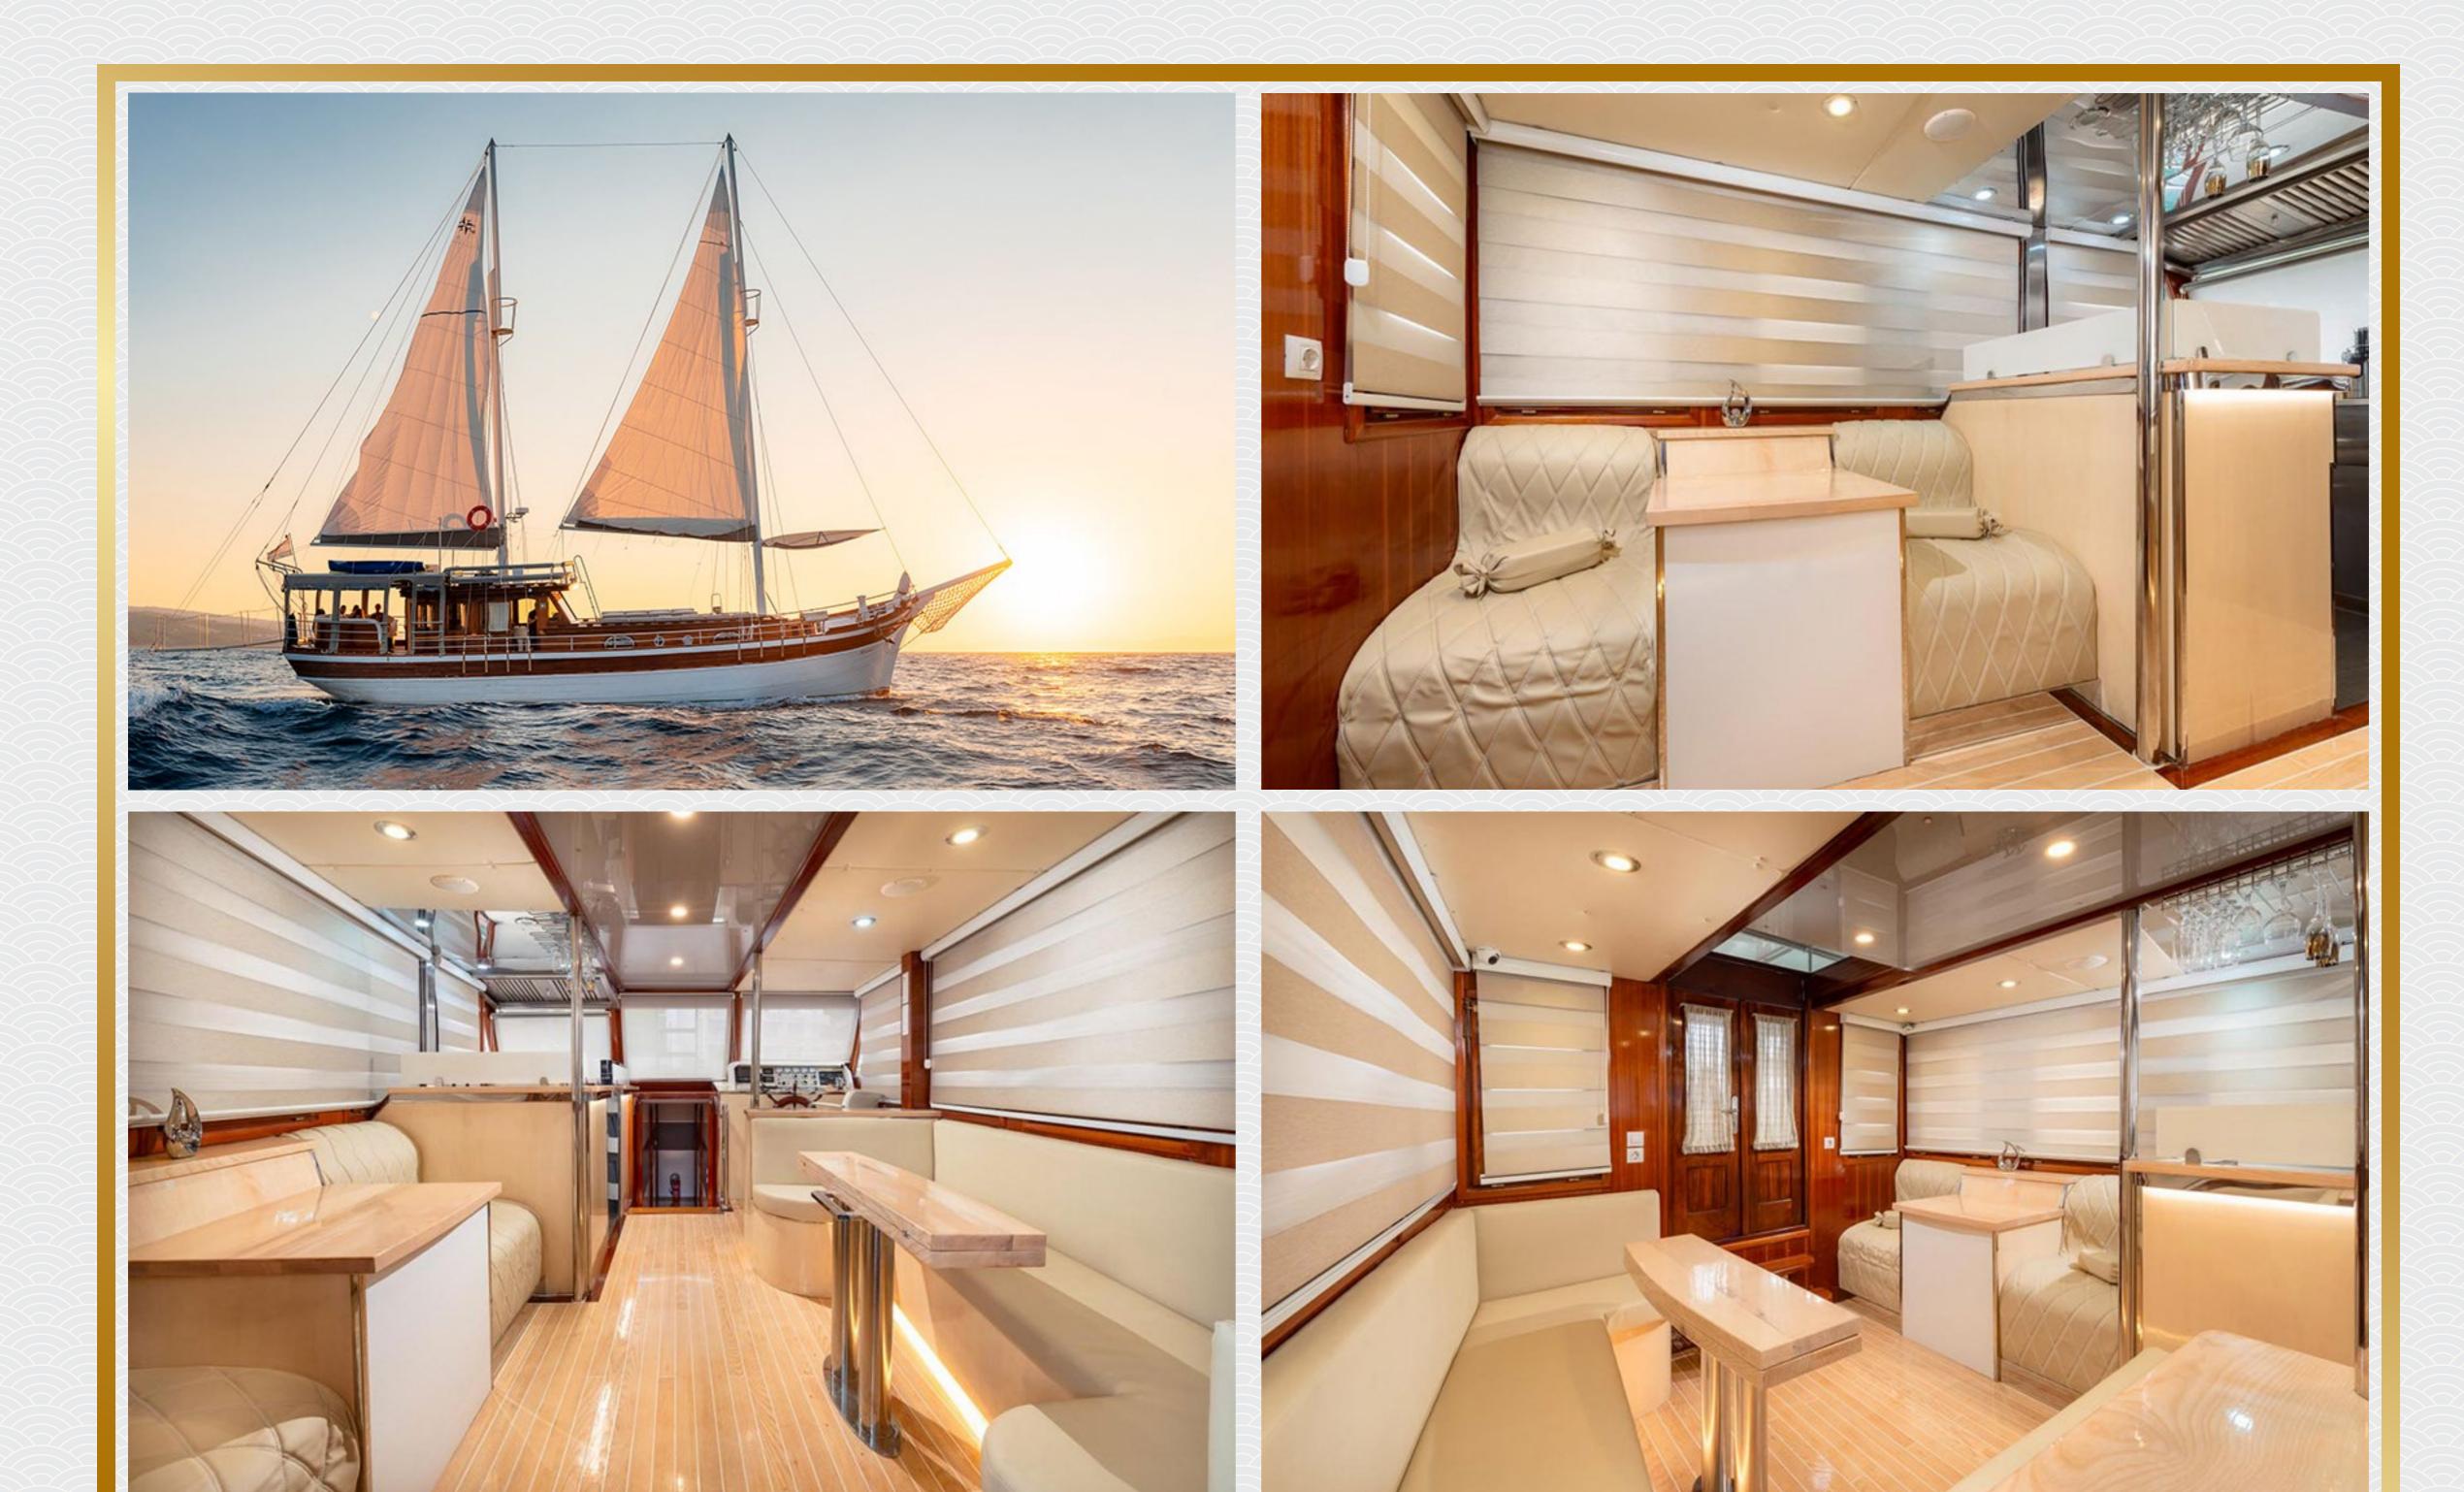

## GULET **SLANO**

~crew: 3 (Captain, Chef/Hostess, Sailor)

~max. guests: 10

cabins for guests: 5 ensuite double bed cabins

"bed measurements:

4 cabins: 160 cm x 200 cm Bow Cabin: 170 cm x 220 cm

~amenities on board:

Wi-Fi, Jacuzzi on deck, fly bridge lounge, TV in each cabin, A/C throughout the yacht

recreational equipment at additional charge: Waterski for adults, Ringo and Jet Ski

~included in charter rate:

2 kayaks for 1 pax each, snorkeling equipment, 2 SUP boards