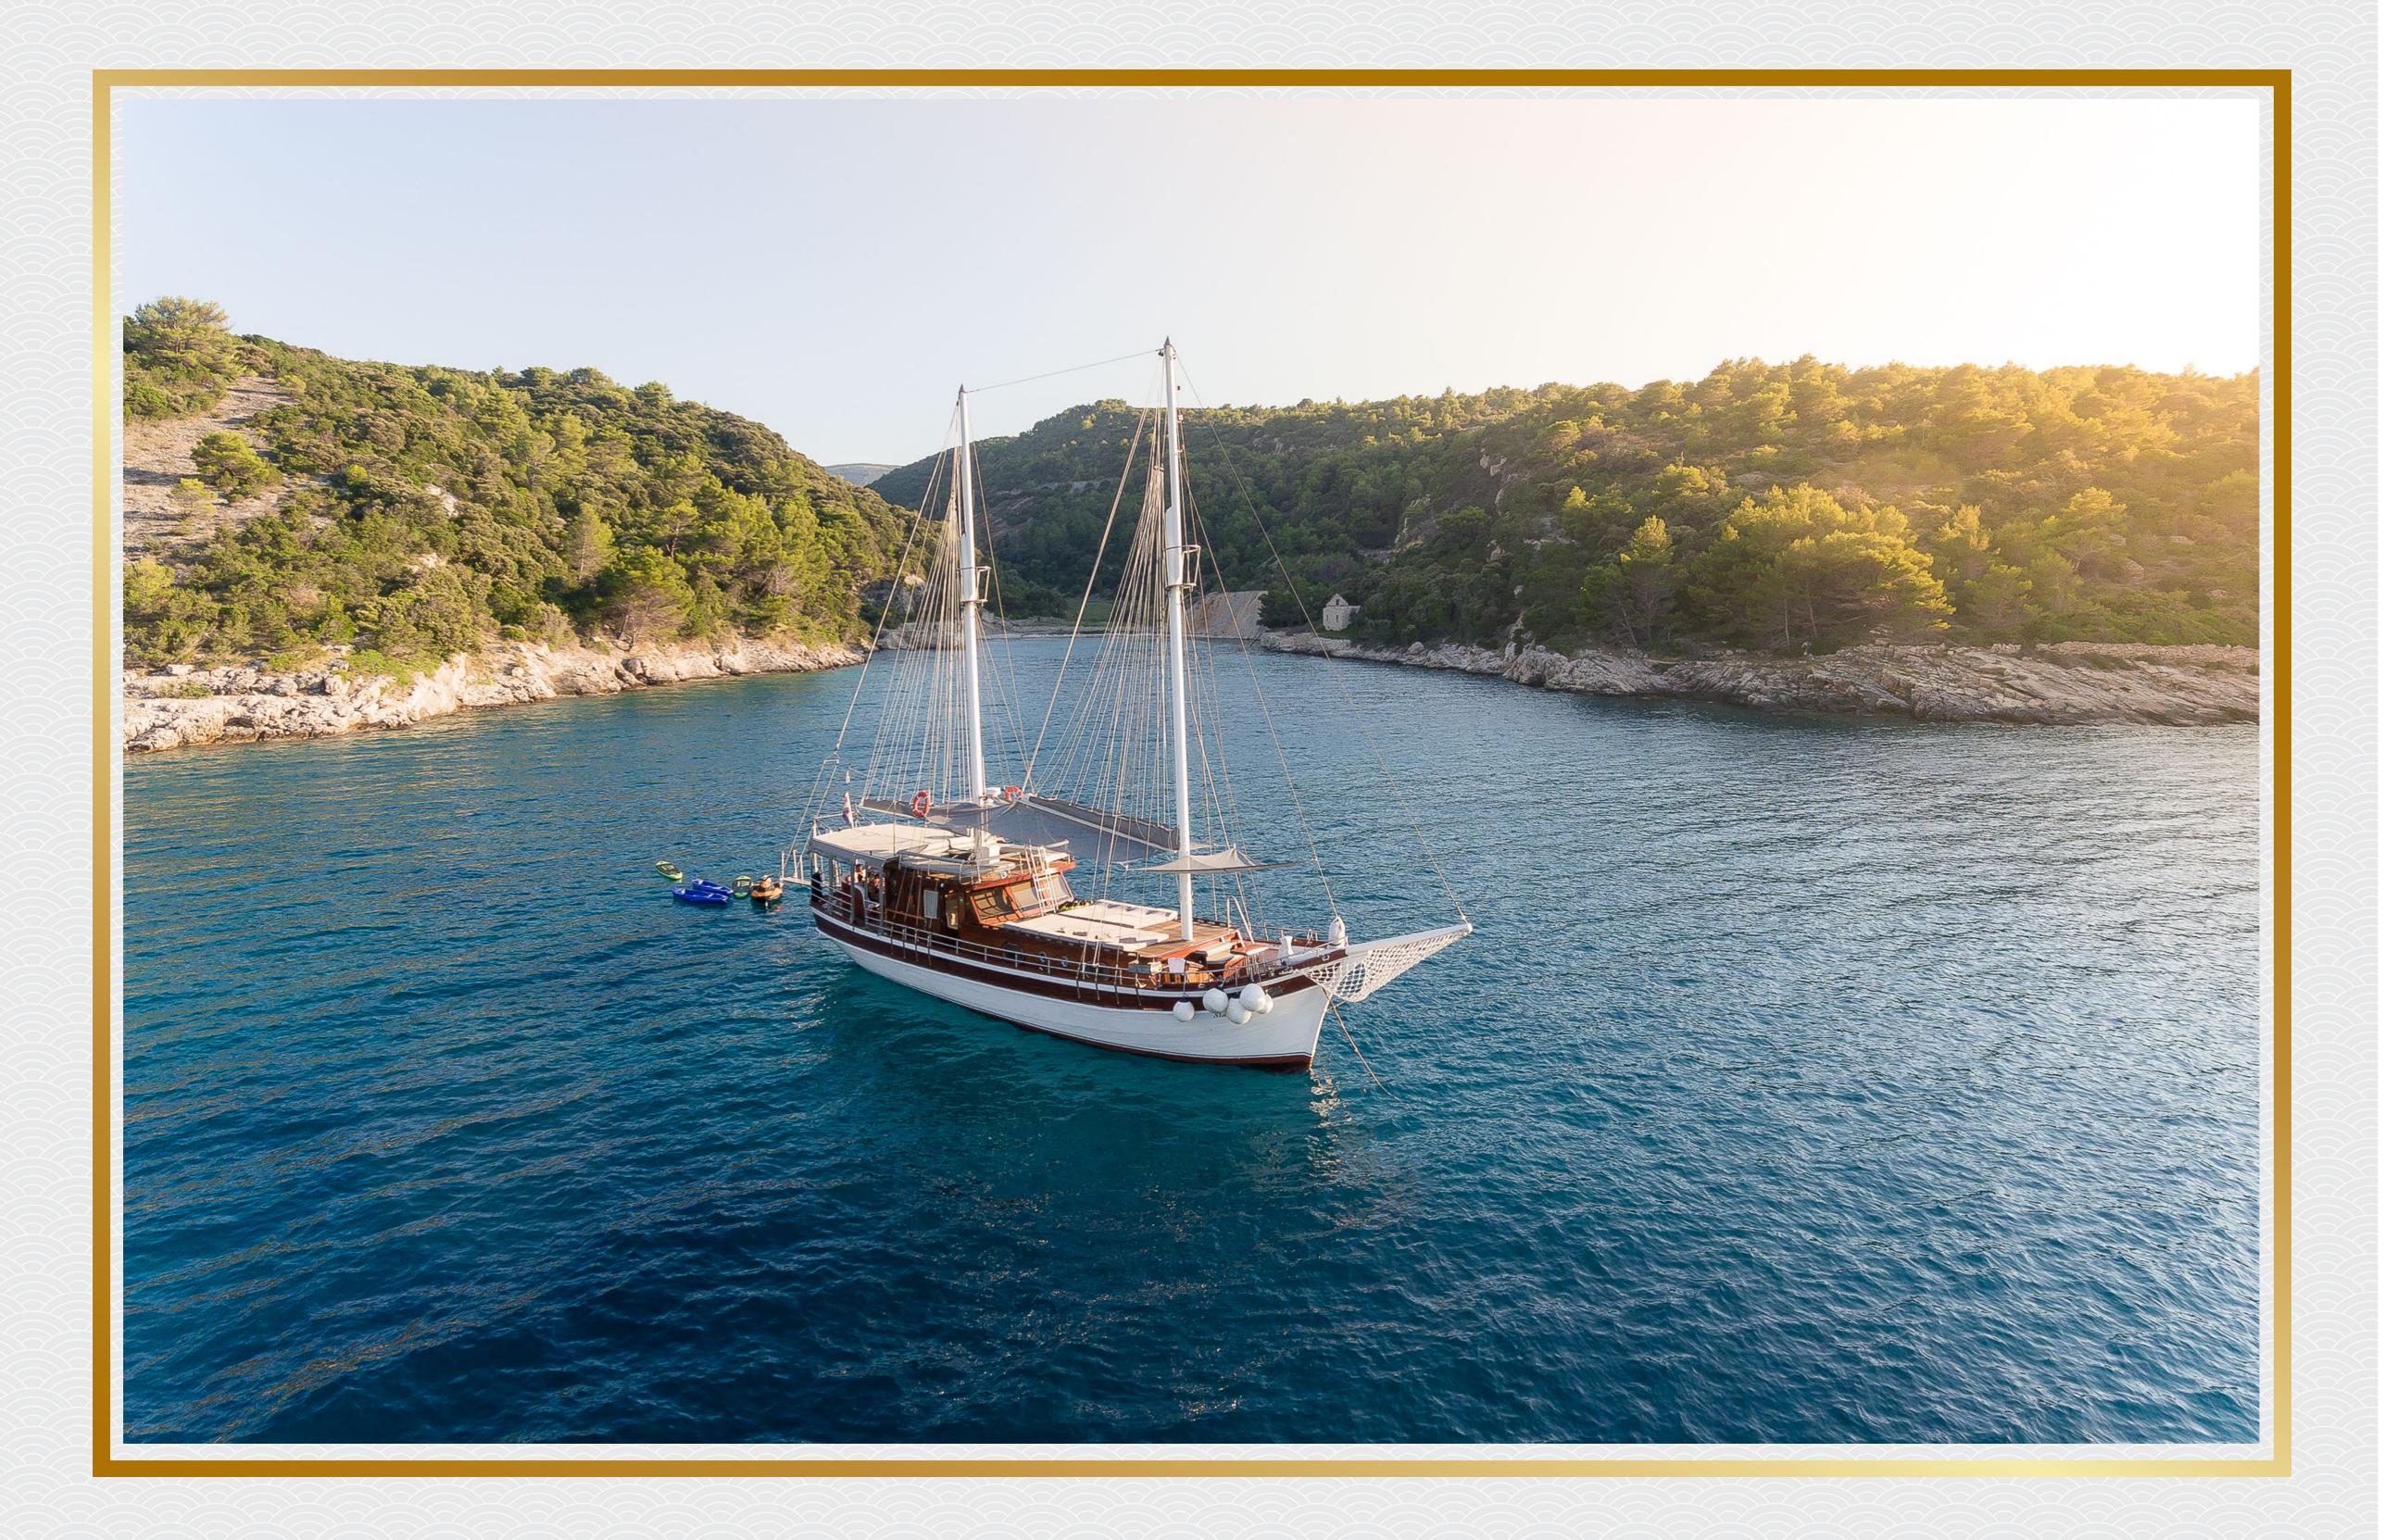

## GULET **SLANO**

~crew: 3 (Captain, Chef/Hostess, Sailor)

~max. guests: 10

cabins for guests: 5 ensuite double bed cabins

"bed measurements:

4 cabins: 160 cm x 200 cm Bow Cabin: 170 cm x 220 cm

~amenities on board:

"speed: 8 kt cruising / 10 kt max.

generators: 2, total 31 kW

~engine: **260 HP Famos** ~dinghy: **5,20 m, 75 HP** 

~base: **Split**, **Croatia** 

charter area: Croatia and Montengro
charter period: Saturday - Saturday
check in at 17.00h, check out till 09.00h